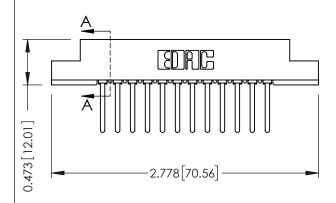

## .175 [4.45] Point of Contact (FROM BTM OF SLOT)

SECTION A-A

Card Slot Accepts .054 [1.37] to .070 [1.78] Thick P.C. Board

307 / 357 Card Edge Connector Part Number: 357-012-441-107

**EDAC INC** TORONTO, ONTARIO CANADA