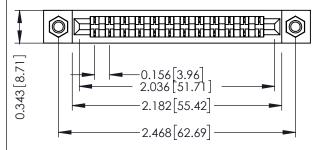

## .175 [4.45] Point of Contact (FROM BTM OF SLOT)

SECTION A-A

Card Slot Accepts .054 [1.37] to .070 [1.78] Thick P.C. Board

307 / 357 Card Edge Connector Part Number: 357-012-441-107

**EDAC INC** TORONTO, ONTARIO CANADA