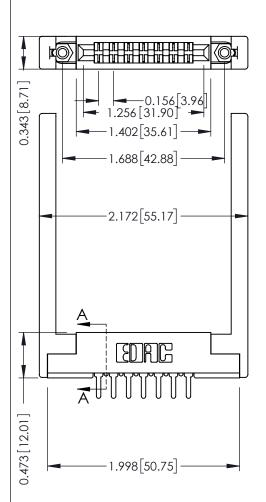

Mounting Option
.344 (8.74) Offset Card Guides

**Contact Detail** 

PC Tail .046x.013(1.17x0.33) - Tail LG=.213(5.41) .156 [3.96] Contact Spacing x .200 [5.08] Row Spacing THIS IS A C.A.D. GENERATED DRAWING DO NOT MAKE MANUAL REVISIONS TO MAS