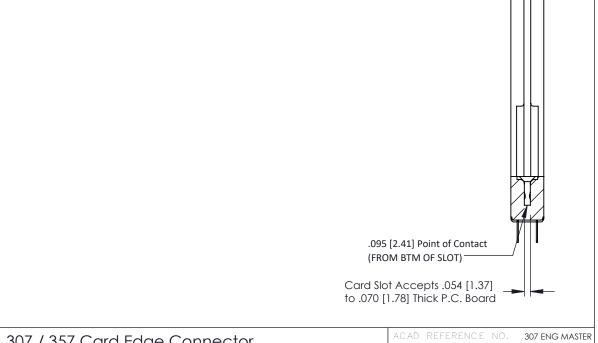

ISSUE NUMBER

ORIGINAL

SECTION A-A

**See Accompanying Pages for:** 

- Contact Bend Details
- Mounting Options

| 307 / 357 Card Edge Connector<br>Part Number: 357-014-520-268 |                                                                                                                                                                                                 | ACAD REFERENCE NO. 307 ENG MASTE |             |                  |        |
|---------------------------------------------------------------|-------------------------------------------------------------------------------------------------------------------------------------------------------------------------------------------------|----------------------------------|-------------|------------------|--------|
|                                                               |                                                                                                                                                                                                 | DRAWN:                           | J.LEE       | DATE: AUG. 11/09 |        |
|                                                               |                                                                                                                                                                                                 | CHECKED                          | ):          | DATE:            |        |
|                                                               | THESE DRAWINGS AND SPECIFICATIONS ARE THE PROPERTY OF EDAC INC.,AND SHALL NOT BE REPRODUCED,OR COPIED OR USED AS THE BASIS FOR THE MANUFACTURE OR SALE OF APPARATUS WITHOUT WRITTEN PERMISSION. | SCALE:                           | NTS         | SHEET            | 1 OF 3 |
| TORONTO, ONTARIO SHALL NOT BE REF                             |                                                                                                                                                                                                 | DRAWING                          | NUMBER      |                  | ISSUE  |
| CANADA I                                                      |                                                                                                                                                                                                 | 30                               | 07 Assembly |                  | 1      |
|                                                               |                                                                                                                                                                                                 |                                  |             |                  |        |