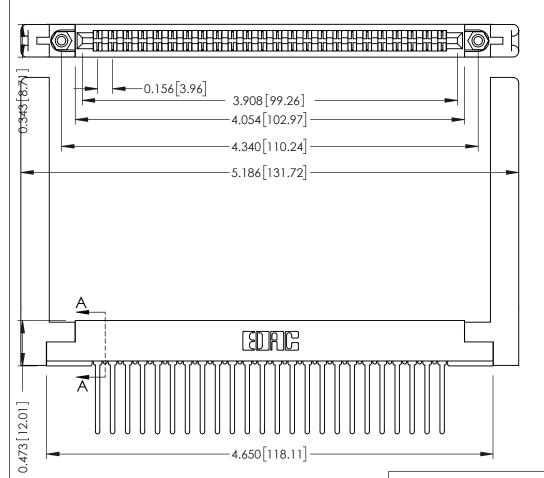

**Mounting Option** .468 (11.89) Offset Card Guides **Contact Detail** 

Wire Wrap .046x.013(1.17x0.33) - Tail LG=.708(17.98) .156 [3.96] Contact Spacing x .200 [5.08] Row Spacing

SECTION A-A .095 [2.41] Point of Contact (FROM BTM OF SLOT) Card Slot Accepts .054 [1.37] to .070 [1.78] Thick P.C. Board

## **See Accompanying Pages for:**

- **Contact Bend Details**
- **Mounting Options**

307 / 357 Card Edge Connector Part Number: 357-048-540-258

YOUR CONNECTION TO QUALITY & SERVICE

| ACAD REFERENCE NO. 307 ENG MASTER |                  |
|-----------------------------------|------------------|
| DRAWN: J.LEE                      | DATE: AUG. 11/09 |
| CHECKED:                          | DATE:            |
| SCALE: NTS                        | SHEET 1 OF 3     |
| DRAWING NUMBER                    | ISSUE            |
| 307 Assembly                      | 1                |