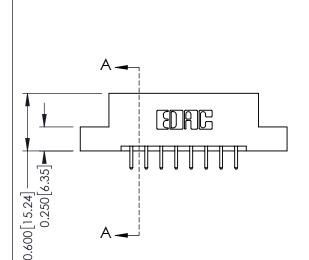

## **Mounting Option**

07-M3-0.5 Metric Threaded Inserts

ISSUE NUMBER

ORIGINAL

1

**See Accompanying Pages for:** 

- **Contact Bend Details**
- **Mounting Options**

| 337 / 387 Series Card Edge Connector |
|--------------------------------------|
| Part Number: 387-016-520-207         |