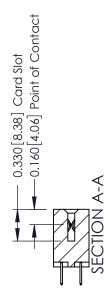

ISSUE NUMBER

ORIGINAL

1

**See Accompanying Pages for:** 

- **Contact Bend Details**
- **Mounting Options**

| 337 / 387 Series Card Edge Connector |
|--------------------------------------|
| Part Number: 387-016-520-207         |