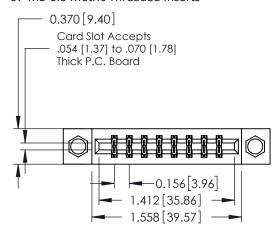

## **Contact Detail**

520-P.C. Tail .030x.018(0.76x0.46) - Tail LG=.175(4.45) .156 [3.96] Contact Spacing x .200 [5.08] Row Spacing

THIS IS A C.A.D. GENERATED DRAWING DO NOT MAKE MANUAL REVISIONS TO MASTER.

ISSUE NUMBER

ORIGINAL

1

**See Accompanying Pages for:** 

- **Contact Bend Details**
- **Mounting Options**

| 337 / 387 Series Card Edge Connector |
|--------------------------------------|
| Part Number: 387-016-520-207         |