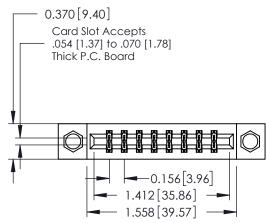

## **Contact Detail**

521-P.C. Tail .025 Sq.(0.64 Sq.) - Tail LG=.150(3.81) .156 [3.96] Contact Spacing x .200 [5.08] Row Spacing

THIS IS A C.A.D. GENERATED DRAWING DO NOT MAKE MANUAL REVISIONS TO MASTER.

## **See Accompanying Pages for:**

- **Contact Bend Details**
- **Mounting Options**

| 337 / 387 Series Card Edge Conne | ector |
|----------------------------------|-------|
| Part Number: 387-016-521-208     |       |