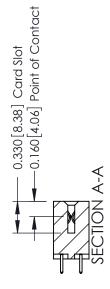

## **Contact Detail**

521-P.C. Tail .025 Sq.(0.64 Sq.) - Tail LG=.150(3.81) .156 [3.96] Contact Spacing x .200 [5.08] Row Spacing

THIS IS A C.A.D. GENERATED DRAWING DO NOT MAKE MANUAL REVISIONS TO MASTER.

ISSUE NUMBER

ORIGINAL

1

| 337 / 387 Series Card Edge Connector<br>Contact Bend Detail           |                                                                                                                                                                                                   | ACAD REFERENCE NO. | 337 ENG MASTER   |               |
|-----------------------------------------------------------------------|---------------------------------------------------------------------------------------------------------------------------------------------------------------------------------------------------|--------------------|------------------|---------------|
|                                                                       |                                                                                                                                                                                                   | DRAWN: J.LEE       | DATE: OCT. 06/09 |               |
|                                                                       |                                                                                                                                                                                                   | CHECKED: DATE:     |                  |               |
| EDAC INC TORONTO, ONTARIO CANADA YOUR CONNECTION TO QUALITY & SERVICE | THESE DRAWINGS AND SPECIFICATIONS ARE THE PROPERTY OF EDAC INC., AND SHALL NOT BE REPRODUCED, OR COPIED OR USED AS THE BASIS FOR THE MANUFACTURE OR SALE OF APPARATUS WITHOUT WRITTEN PERMISSION. | SCALE: NTS         | SHEET            | 2 <b>OF</b> 3 |
|                                                                       |                                                                                                                                                                                                   | DRAWING NUMBER     |                  | ISSUE         |
|                                                                       |                                                                                                                                                                                                   | 337 Assembly       |                  | 1             |