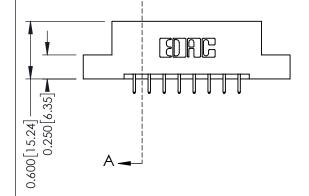

## **Mounting Option**

08-#4-40 Unified Threaded Inserts

## **See Accompanying Pages for:**

- **Contact Bend Details**
- **Mounting Options**

| 337 / 387 Series Card Edge Conne | ector |
|----------------------------------|-------|
| Part Number: 387-016-521-208     |       |