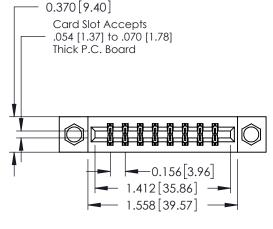

## **Contact Detail**

521-P.C. Tail .025 Sq.(0.64 Sq.) - Tail LG=.150(3.81) .156 [3.96] Contact Spacing x .200 [5.08] Row Spacing

THIS IS A C.A.D. GENERATED DRAWING DO NOT MAKE MANUAL REVISIONS TO MASTER.

## **See Accompanying Pages for:**

- **Contact Bend Details**
- **Mounting Options**

| 337 / 387 Series Card Edge Conne | ector |
|----------------------------------|-------|
| Part Number: 387-016-521-208     |       |