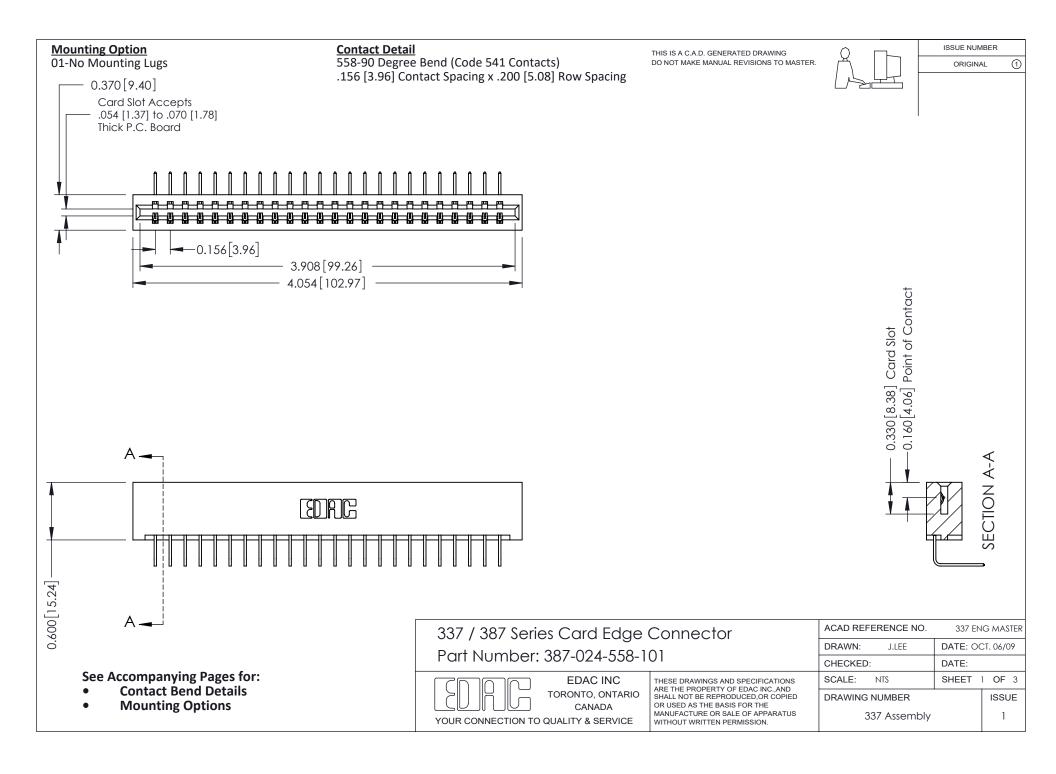

ISSUE NUMBER

ORIGINAL

1

| 337 / 387 Series Card Edge Connector<br>Contact Bend Detail           |                                                                                                                                                                                                  | ACAD REFERENCE NO. 337 E |                  | G MASTER      |
|-----------------------------------------------------------------------|--------------------------------------------------------------------------------------------------------------------------------------------------------------------------------------------------|--------------------------|------------------|---------------|
|                                                                       |                                                                                                                                                                                                  | DRAWN: J.LEE             | DATE: OCT. 06/09 |               |
|                                                                       |                                                                                                                                                                                                  | CHECKED: DATE:           |                  |               |
| EDAC INC TORONTO, ONTARIO CANADA YOUR CONNECTION TO QUALITY & SERVICE | THESE DRAWINGS AND SPECIFICATIONS ARE THE PROPERTY OF EDAC INC.,AND SHALL NOT BE REPRODUCED, OR COPIED OR USED AS THE BASIS FOR THE MANUFACTURE OR SALE OF APPARATUS WITHOUT WRITTEN PERMISSION. | SCALE: NTS               | SHEET            | 2 <b>OF</b> 3 |
|                                                                       |                                                                                                                                                                                                  | DRAWING NUMBER           |                  | ISSUE         |
|                                                                       |                                                                                                                                                                                                  | 337 Assembly             |                  | 1             |