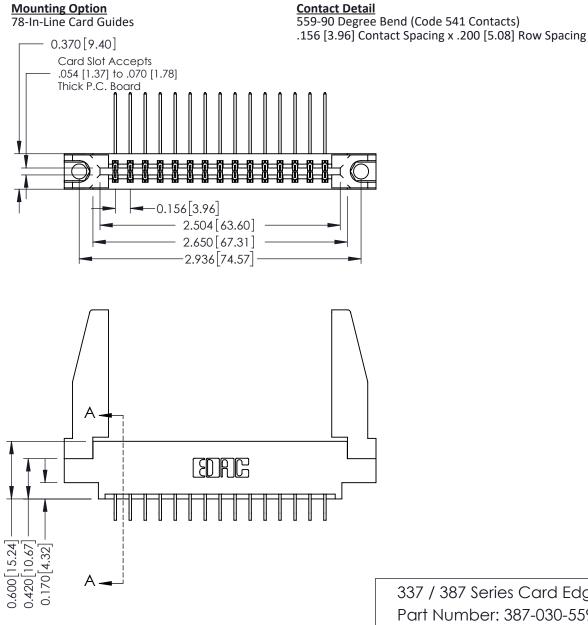

**See Accompanying Pages for:** 

**Mounting Options** 

**Contact Bend Details** 

THIS IS A C.A.D. GENERATED DRAWING DO NOT MAKE MANUAL REVISIONS TO MASTER.

ISSUE NUMBER ORIGINAL

|  | SECTION A-A |
|--|-------------|
|  |             |

 $\dot{c}$ 

337 / 387 Series Card Edge Connector Part Number: 387-030-559-878

**EDAC INC** TORONTO, ONTARIO CANADA

THESE DRAWINGS AND SPECIFICATIONS ARE THE PROPERTY OF EDAC INC.,AND SHALL NOT BE REPRODUCED, OR COPIED OR USED AS THE BASIS FOR THE MANUFACTURE OR SALE OF APPARATUS WITHOUT WRITTEN PERMISSION.