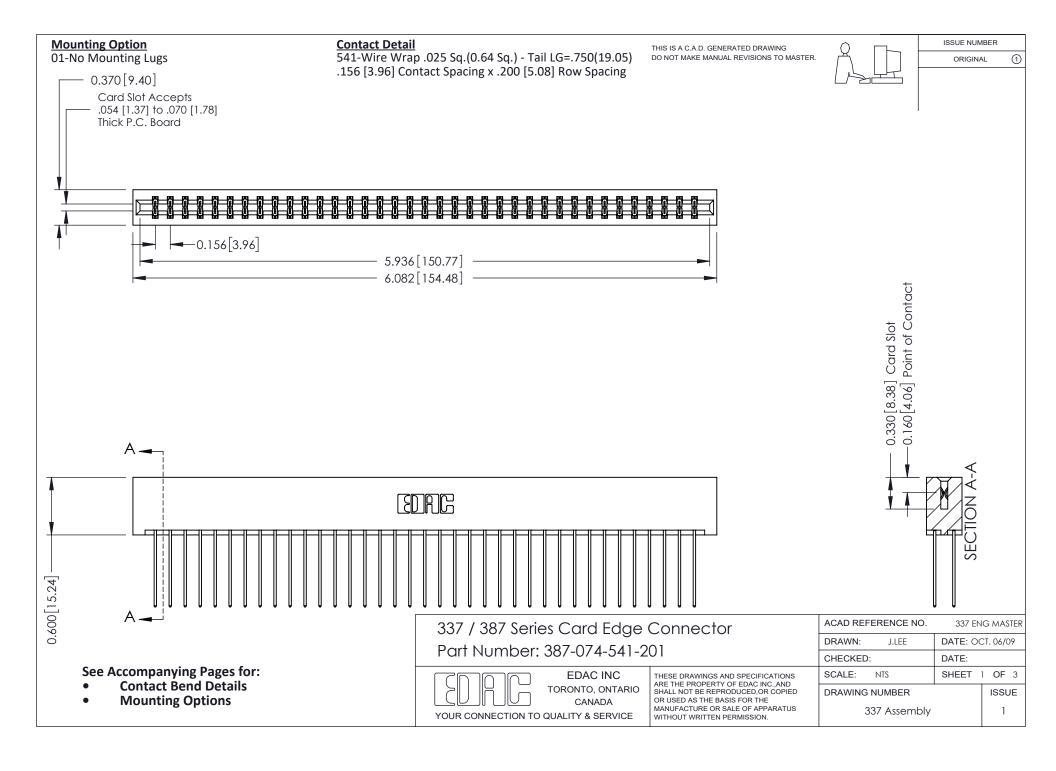

ISSUE NUMBER

ORIGINAL

1



| 337 / 387 Series Card Edge Connector<br>Contact Bend Detail           |                                                                                                                                                                                                  | ACAD REFERENCE NO. 337 E |                  | G MASTER      |
|-----------------------------------------------------------------------|--------------------------------------------------------------------------------------------------------------------------------------------------------------------------------------------------|--------------------------|------------------|---------------|
|                                                                       |