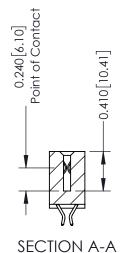

THIS IS A C.A.D. GENERATED DRAWING DO NOT MAKE MANUAL REVISIONS TO MASTER. ISSUE NUMBER

ORIGINAL

1

| 342 / 392 Series Card Edge Connector<br>Contact Bend Detail |                                                                                                                                                                                                 | ACAD REFERENCE NO. 342 ENG MASTER |             |                  |        |  |
|-------------------------------------------------------------|-------------------------------------------------------------------------------------------------------------------------------------------------------------------------------------------------|-----------------------------------|-------------|------------------|--------|--|
|                                                             |                                                                                                                                                                                                 | DRAWN:                            | J.LEE       | DATE: OCT. 06/09 |        |  |
|                                                             |                                                                                                                                                                                                 | CHECKED:                          |             | DATE:            |        |  |
| TORONTO, ONTARIO                                            | THESE DRAWINGS AND SPECIFICATIONS ARE THE PROPERTY OF EDAC INC.,AND SHALL NOT BE REPRODUCED,OR COPIED OR USED AS THE BASIS FOR THE MANUFACTURE OR SALE OF APPARATUS WITHOUT WRITTEN PERMISSION. | SCALE:                            | NTS         | SHEET :          | 2 OF 3 |  |
|                                                             |                                                                                                                                                                                                 | DRAWING                           | NUMBER      |                  | ISSUE  |  |
| YOUR CONNECTION TO QUALITY & SERVICE                        |                                                                                                                                                                                                 | 3                                 | 42 Assembly |                  | 1      |  |