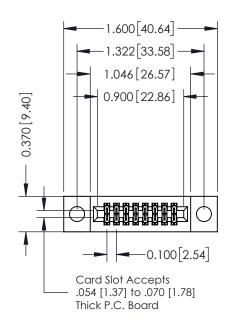

## **Contact Detail**

556-Extender Board Bend (Code 520 Contacts) .100 [2.54] Contact Spacing x .200 [5.08] Row Spacing THIS IS A C.A.D. GENERATED DRAWING

ISSUE NUMBER

ORIGINAL

| 342 / 392 Card Edge Connector<br>Part Number: 392-016-556-204 |                                                                   | ACAD REFERENCE NO. 342 ENG MASTER |             |         |           |  |
|---------------------------------------------------------------|-------------------------------------------------------------------|-----------------------------------|-------------|---------|-----------|--|
|                                                               |                                                                   | DRAWN:                            | J.LEE       | DATE: O | CT. 06/09 |  |
|                                                               |                                                                   | CHECKED:                          |             | DATE:   |           |  |
| EDAC INC                                                      | THESE DRAWINGS AND SPECIFICATIONS ARE THE PROPERTY OF EDAC INCAND | SCALE:                            | NTS         | SHEET   | 1 OF 3    |  |
| TORONTO, ONTARIO                                              | SHALL NOT BE REPRODUCED, OR COPIED  OR USED AS THE BASIS FOR THE  | DRAWING                           | NUMBER      |         | ISSUE     |  |
| YOUR CONNECTION TO QUALITY & SERVICE                          | MANUFACTURE OR SALE OF APPARATUS                                  | 3                                 | 42 Assembly |         | 1         |  |