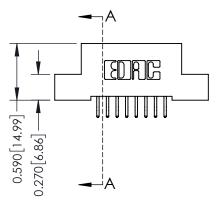

THIS IS A C.A.D. GENERATED DRAWING DO NOT MAKE MANUAL REVISIONS TO MASTER. ISSUE NUMBER

ORIGINAL

1

| 342 / 392 Series Card Edge Connector<br>Contact Bend Detail |                                                                                                                                                                                                 | ACAD REFERENCE NO. 342 ENG MASTER |             |                  |        |  |
|-------------------------------------------------------------|-------------------------------------------------------------------------------------------------------------------------------------------------------------------------------------------------|-----------------------------------|-------------|------------------|--------|--|
|                                                             |                                                                                                                                                                                                 | DRAWN:                            | J.LEE       | DATE: OCT. 06/09 |        |  |
|                                                             |                                                                                                                                                                                                 | CHECKED:                          |             | DATE:            |        |  |
| TORONTO, ONTARIO                                            | THESE DRAWINGS AND SPECIFICATIONS ARE THE PROPERTY OF EDAC INC.,AND SHALL NOT BE REPRODUCED,OR COPIED OR USED AS THE BASIS FOR THE MANUFACTURE OR SALE OF APPARATUS WITHOUT WRITTEN PERMISSION. | SCALE:                            | NTS         | SHEET :          | 2 OF 3 |  |
|                                                             |                                                                                                                                                                                                 | DRAWING                           | NUMBER      |                  | ISSUE  |  |
| YOUR CONNECTION TO QUALITY & SERVICE                        |                                                                                                                                                                                                 | 3                                 | 42 Assembly |                  | 1      |  |