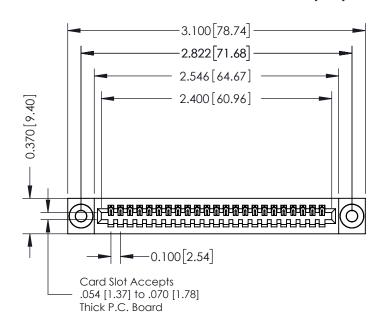

## **See Accompanying Pages for:**

- **Contact Bend Details**
- **Mounting Options**

| 342 / 392 Card Edge Connector |
|-------------------------------|
| Part Number: 392-023-544-103  |

YOUR CONNECTION TO QUALITY & SERVICE