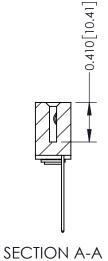

**Mounting Option** 

03-.116 (2.95) I.D. Floating Eyelets

**Contact Detail** 

THIS IS A C.A.D. GENERATED DRAWING 544-Wire Wrap .050x.025(1.27x0.64) - Tail LG=.760(19.30) DO NOT MAKE MANUAL REVISIONS TO MASTER. .100 [2.54] Contact Spacing x .200 [5.08] Row Spacing

THIS IS A C.A.D. GENERATED DRAWING DO NOT MAKE MANUAL REVISIONS TO MASTER

ISSUE NUMBER

ORIGINAL

1

| 342 / 392 Card Edge Connector<br>Mounting Options |                                                                                                                                    | ACAD REFERENCE NO. 342 ENG MASTER |                         |        |  |  |
|---------------------------------------------------|------------------------------------------------------------------------------------------------------------------------------------|-----------------------------------|-------------------------|--------|--|--|
|                                                   |                                                                                                                                    | DRAWN: J.LEE                      | DATE: <b>OCT. 06/09</b> |        |  |  |
|                                                   |                                                                                                                                    | CHECKED:                          | DATE:                   |        |  |  |
| EDAC INC                                          | THESE DRAWINGS AND SPECIFICATIONS ARE THE PROPERTY OF EDAC INC. AND SHALL NOT BE REPRODUCED.OR COPIED OR USED AS THE BASIS FOR THE | SCALE: NTS                        | SHEET :                 | 3 OF 3 |  |  |
| TORONTO, ONTARIO                                  |                                                                                                                                    | DRAWING NUMBER                    | •                       | ISSUE  |  |  |
| YOUR CONNECTION TO QUALITY & SERVICE              | MANUFACTURE OR SALE OF APPARATUS                                                                                                   | 342 Assembly                      |                         | 1      |  |  |