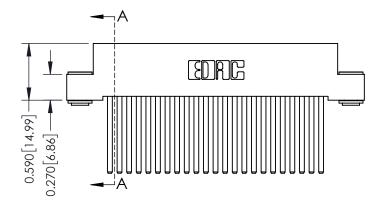

342 ENG MASTER J.LEE DATE: OCT. 06/09 SHEET 1 OF 3

342 Assembly

THIS IS A C.A.D. GENERATED DRAWING DO NOT MAKE MANUAL REVISIONS TO MASTER. ISSUE NUMBER

ORIGINAL

1

| 342 / 392 Series Card Edge Connector<br>Contact Bend Detail |                                                                                                                                              | ACAD REFERENCE NO. 342 ENG MASTER |             |          |          |
|-------------------------------------------------------------|----------------------------------------------------------------------------------------------------------------------------------------------|-----------------------------------|-------------|----------|----------|
|                                                             |                                                                                                                                              | DRAWN:                            | J.LEE       | DATE: OC | T. 06/09 |
|                                                             |                                                                                                                                              | CHECKED:                          |             | DATE:    |          |
| EDAC INC                                                    | ARE THE PROPERTY OF EDAC INC.,AND —<br>SHALL NOT BE REPRODUCED,OR COPIED<br>OR USED AS THE BASIS FOR THE<br>MANUFACTURE OR SALE OF APPARATUS | SCALE:                            | NTS         | SHEET :  | 2 OF 3   |
| TORONTO, ONTARIO                                            |                                                                                                                                              | DRAWING                           | NUMBER      |          | ISSUE    |
| YOUR CONNECTION TO QUALITY & SERVICE                        |                                                                                                                                              | 3                                 | 42 Assembly |          | 1        |