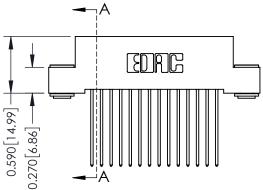

ISSUE NUMBER

ORIGINAL

SHEET 1 OF 3

342 Assembly

## **See Accompanying Pages for:**

- Contact Bend Details
- Mounting Options

THIS IS A C.A.D. GENERATED DRAWING DO NOT MAKE MANUAL REVISIONS TO MASTER. ISSUE NUMBER

ORIGINAL

1

| 342 / 392 Series Card Edge Connector<br>Contact Bend Detail |                                                                                                                                                                                                  | ACAD REFERENCE NO. 342 ENG MASTER |             |                  |        |
|-------------------------------------------------------------|--------------------------------------------------------------------------------------------------------------------------------------------------------------------------------------------------|-----------------------------------|-------------|------------------|--------|
|                                                             |                                                                                                                                                                                                  | DRAWN:                            | J.LEE       | DATE: OCT. 06/09 |        |
|                                                             |                                                                                                                                                                                                  | CHECKED:                          |             | DATE:            |        |
| TORONTO, ONTARIO                                            | THESE DRAWINGS AND SPECIFICATIONS ARE THE PROPERTY OF EDAC INC. AND SHALL NOT BE REPRODUCED, OR COPIED OR USED AS THE BASIS FOR THE MANUFACTURE OR SALE OF APPARATUS WITHOUT WRITTEN PERMISSION. | SCALE:                            | NTS         | SHEET :          | 2 OF 3 |
|                                                             |                                                                                                                                                                                                  | DRAWING                           | NUMBER      |                  | ISSUE  |
| YOUR CONNECTION TO QUALITY & SERVICE                        |                                                                                                                                                                                                  | 3                                 | 42 Assembly |                  | 1      |