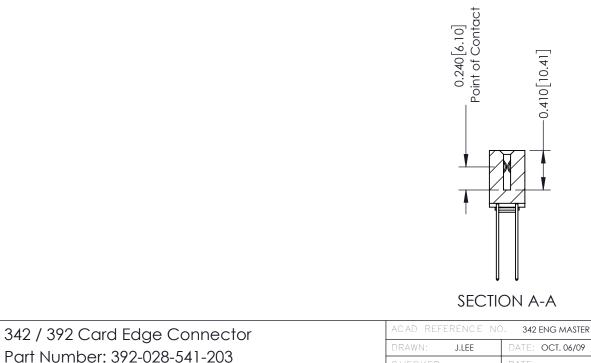

## **See Accompanying Pages for:**

- Contact Bend Details
- Mounting Options

THIS IS A C.A.D. GENERATED DRAWING DO NOT MAKE MANUAL REVISIONS TO MASTER. ISSUE NUMBER

ORIGINAL

1

| 342 / 392 Series Card Edge Connector<br>Contact Bend Detail |                                                                                                                                                                                                  | ACAD REFERENCE NO. 342 ENG MASTER |             |                  |        |
|-------------------------------------------------------------|--------------------------------------------------------------------------------------------------------------------------------------------------------------------------------------------------|-----------------------------------|-------------|------------------|--------|
|                                                             |                                                                                                                                                                                                  | DRAWN:                            | J.LEE       | DATE: OCT. 06/09 |        |
|                                                             |                                                                                                                                                                                                  | CHECKED:                          |             | DATE:            |        |
| TORONTO, ONTARIO                                            | THESE DRAWINGS AND SPECIFICATIONS ARE THE PROPERTY OF EDAC INC. AND SHALL NOT BE REPRODUCED, OR COPIED OR USED AS THE BASIS FOR THE MANUFACTURE OR SALE OF APPARATUS WITHOUT WRITTEN PERMISSION. | SCALE:                            | NTS         | SHEET :          | 2 OF 3 |
|                                                             |                                                                                                                                                                                                  | DRAWING                           | NUMBER      |                  | ISSUE  |
| YOUR CONNECTION TO QUALITY & SERVICE                        |                                                                                                                                                                                                  | 3                                 | 42 Assembly |                  | 1      |