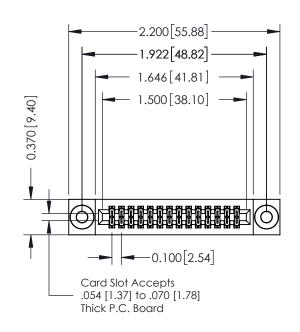

ISSUE NUMBER

ORIGINAL

SHEET 1 OF 3

342 Assembly

## **See Accompanying Pages for:**

- Contact Bend Details
- Mounting Options

THIS IS A C.A.D. GENERATED DRAWING DO NOT MAKE MANUAL REVISIONS TO MASTER. ISSUE NUMBER

ORIGINAL

1

| 342 / 392 Series Card Edge Connector<br>Contact Bend Detail |                                                                                                                                                                                                  | ACAD REFERENCE NO. 342 ENG MASTER |             |                  |        |
|-------------------------------------------------------------|--------------------------------------------------------------------------------------------------------------------------------------------------------------------------------------------------|-----------------------------------|-------------|------------------|--------|
|                                                             |                                                                                                                                                                                                  | DRAWN:                            | J.LEE       | DATE: OCT. 06/09 |        |
|                                                             |                                                                                                                                                                                                  | CHECKED:                          |             | DATE:            |        |
| TORONTO, ONTARIO                                            | THESE DRAWINGS AND SPECIFICATIONS ARE THE PROPERTY OF EDAC INC. AND SHALL NOT BE REPRODUCED, OR COPIED OR USED AS THE BASIS FOR THE MANUFACTURE OR SALE OF APPARATUS WITHOUT WRITTEN PERMISSION. | SCALE:                            | NTS         | SHEET :          | 2 OF 3 |
|                                                             |                                                                                                                                                                                                  | DRAWING                           | NUMBER      |                  | ISSUE  |
| YOUR CONNECTION TO QUALITY & SERVICE                        |                                                                                                                                                                                                  | 3                                 | 42 Assembly |                  | 1      |