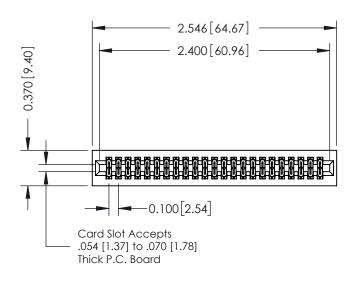

542-Wire Wrap .025 Sq.(0.64 Sq.) - Tail LG=.655(16.64) .100 [2.54] Contact Spacing x .200 [5.08] Row Spacing

1

## **See Accompanying Pages for:**

- **Contact Bend Details**
- **Mounting Options**

| 342 / 392 Card Edge Connector |
|-------------------------------|
| Part Number: 392-046-542-201  |

YOUR CONNECTION TO QUALITY & SERVICE