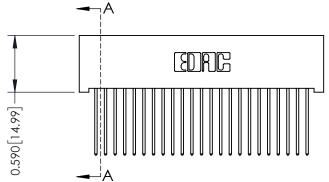

## 0.240 [6.10] Point of Contact 0.410[10.41] **SECTION A-A**

## **See Accompanying Pages for:**

- **Contact Bend Details**
- **Mounting Options**

| 342 / 392 Card Edge Connector |
|-------------------------------|
| Part Number: 392-046-542-201  |

YOUR CONNECTION TO QUALITY & SERVICE