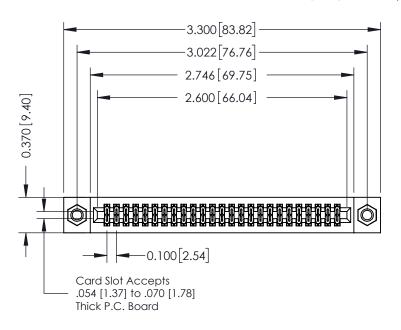

## **See Accompanying Pages for:**

- **Contact Bend Details**
- **Mounting Options**

342 / 392 Card Edge Connector Part Number: 392-050-560-207

YOUR CONNECTION TO QUALITY & SERVICE

342 ENG MASTER DATE: OCT. 06/09 J.LEE SHEET 1 OF 3