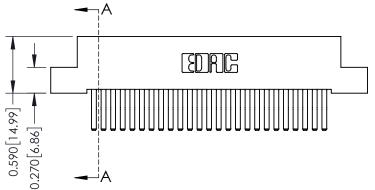

## **See Accompanying Pages for:**

- **Contact Bend Details**
- **Mounting Options**

342 / 392 Card Edge Connector Part Number: 392-050-560-207

YOUR CONNECTION TO QUALITY & SERVICE

342 ENG MASTER DATE: OCT. 06/09 J.LEE SHEET 1 OF 3