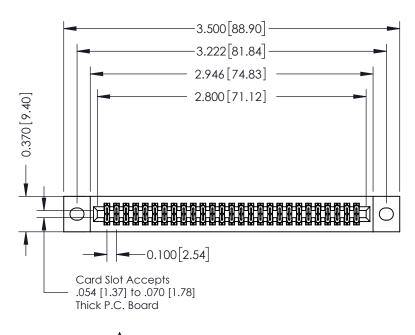

## **See Accompanying Pages for:**

- **Contact Bend Details**
- **Mounting Options**

| 342 / 392 Card Edge Connector |
|-------------------------------|
| Part Number: 392-054-541-202  |

YOUR CONNECTION TO QUALITY & SERVICE

| ACAD REFERENCE NO. 342 ENG MASTER |                  |  |  |  |  |
|-----------------------------------|------------------|--|--|--|--|
| DRAWN: J.LEE                      | DATE: OCT. 06/09 |  |  |  |  |
| CHECKED:                          | DATE:            |  |  |  |  |
| SCALE: NTS                        | SHEET 1 OF 3     |  |  |  |  |
| DRAWING NUMBER                    | ISSUE            |  |  |  |  |