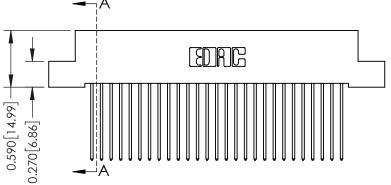

**Mounting Option** 

02-.128 (3.25) Wide Mounting Slots

## **Contact Detail**

541-Wire Wrap .025 Sq.(0.64 Sq.) - Tail LG=.760(19.30) .100 [2.54] Contact Spacing x .200 [5.08] Row Spacing







## **See Accompanying Pages for:**

- **Contact Bend Details**
- **Mounting Options**

| 342 / 392 Card Edge Connector |
|-------------------------------|
| Part Number: 392-054-541-202  |

YOUR CONNECTION TO QUALITY & SERVICE

| ACAD REFERENCE NO. 342 ENG MASTER |                  |  |  |  |  |
|-----------------------------------|------------------|--|--|--|--|
| DRAWN: J.LEE                      | DATE: OCT. 06/09 |  |  |  |  |
| CHECKED:                          | DATE:            |  |  |  |  |
| SCALE: NTS                        | SHEET 1 OF 3     |  |  |  |  |
| DRAWING NUMBER                    | ISSUE            |  |  |  |  |

342 Assembly

THIS IS A C.A.D. GENERATED DRAWING DO NOT MAKE MANUAL REVISIONS TO MASTER. ISSUE NUMBER

ORIGINAL

1



| 342 / 392 Series Card Edge Connec