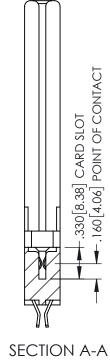

345-ENG-MASTER

**Contact Code 558** 

Contact Code 559

**Contact Code 560** 

INSULATOR MATERIAL: THERMOPLASTIC POLYESTER, UL 94V-0

DAP MATERIAL AVAILABLE UPON REQUEST

CONTACT MATERIAL; COPPER ALLOY CONTACT PLATING: GOLD ON THE MATING AREA, TIN PLATING ON THE CONTACT TAILS, NICKEL UNDERPLATE

345/395 SERIES CARD EDGE CONNECTOR CONTACT CODE 555,556,558,559,560 DIMENSIONS

YOUR CONNECTION TO QUALITY & SERVICE

ACAD REFERENCE NO. 345-ENG-MASTER DATE:MAY.16/2017 DRAWN: R.STA.MONICA 1:1 SHEET 2 OF 2