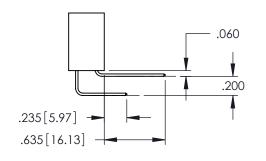

345-ENG-MASTER

**Contact Code 558** 

Contact Code 559

**Contact Code 560** 

INSULATOR MATERIAL: THERMOPLASTIC POLYESTER, UL 94V-0

DAP MATERIAL AVAILABLE UPON REQUEST

CONTACT MATERIAL; COPPER ALLOY CONTACT PLATING: GOLD ON THE MATING AREA, TIN PLATING ON THE CONTACT TAILS, NICKEL UNDERPLATE

345/395 SERIES CARD EDGE CONNECTOR CONTACT CODE 555,556,558,559,560 DIMENSIONS

YOUR CONNECTION TO QUALITY & SERVICE

ACAD REFERENCE NO. 345-ENG-MASTER DATE:MAY.16/2017 DRAWN: R.STA.MONICA 1:1 SHEET 2 OF 2