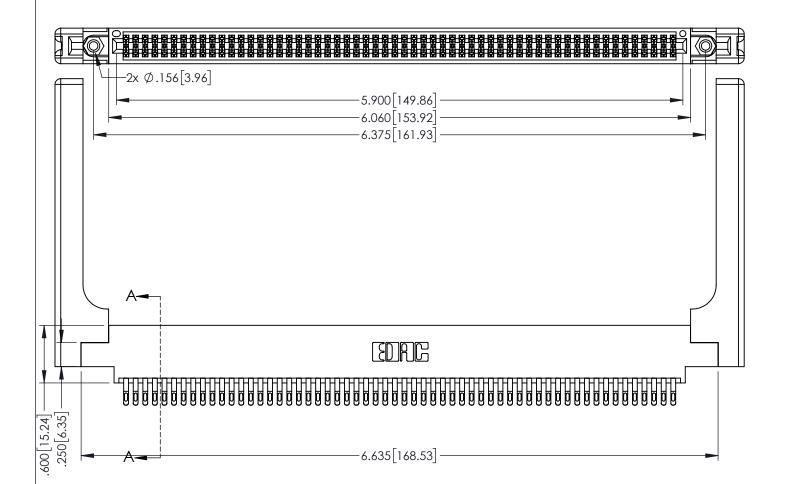

1

INSULATOR MATERIAL: THERMOPLASTIC PBT BLACK, UL 94V-0

CONTACT MATERIAL; COPPER TIN ALLOY

CONTACT PLATING: GOLD ON THE MATING AREA, TIN PLATING ON THE CONTACT TAILS, NICKEL UNDERPLATE

345/395 SERIES CARD EDGE CONNECTOR PART NUMBER: 395-116-555-858

345-ENG-MASTER

**Contact Code 558** 

Contact Code 559

**Contact Code 560** 

INSULATOR MATERIAL: THERMOPLASTIC POLYESTER, UL 94V-0

DAP MATERIAL AVAILABLE UPON REQUEST

CONTACT MATERIAL; COPPER ALLOY CONTACT PLATING: GOLD ON THE MATING AREA, TIN PLATING ON THE CONTACT TAILS, NICKEL UNDERPLATE

345/395 SERIES CARD EDGE CONNECTOR CONTACT CODE 555,556,558,559,560 DIMENSIONS

YOUR CONNECTION TO QUALITY & SERVICE

ACAD REFERENCE NO. 345-ENG-MASTER DATE:MAY.16/2017 DRAWN: R.STA.MONICA 1:1 SHEET 2 OF 2