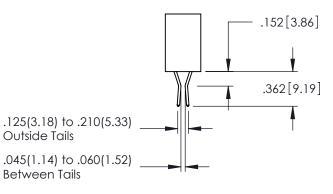

345-ENG-MASTER

**Contact Code 558** 

Contact Code 559

**Contact Code 560** 

INSULATOR MATERIAL: THERMOPLASTIC POLYESTER, UL 94V-0

DAP MATERIAL AVAILABLE UPON REQUEST

CONTACT MATERIAL; COPPER ALLOY CONTACT PLATING: GOLD ON THE MATING AREA, TIN PLATING ON THE CONTACT TAILS, NICKEL UNDERPLATE

345/395 SERIES CARD EDGE CONNECTOR CONTACT CODE 555,556,558,559,560 DIMENSIONS

YOUR CONNECTION TO QUALITY & SERVICE

ACAD REFERENCE NO. 345-ENG-MASTER DATE:MAY.16/2017 DRAWN: R.STA.MONICA 1:1 SHEET 2 OF 2