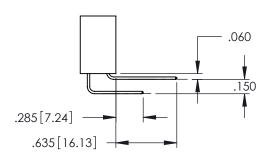

345-ENG-MASTER

**Contact Code 558** 

Contact Code 559

**Contact Code 560** 

INSULATOR MATERIAL: THERMOPLASTIC POLYESTER, UL 94V-0

DAP MATERIAL AVAILABLE UPON REQUEST

CONTACT MATERIAL; COPPER ALLOY CONTACT PLATING: GOLD ON THE MATING AREA, TIN PLATING ON THE CONTACT TAILS, NICKEL UNDERPLATE

345/395 SERIES CARD EDGE CONNECTOR CONTACT CODE 555,556,558,559,560 DIMENSIONS

YOUR CONNECTION TO QUALITY & SERVICE

ACAD REFERENCE NO. 345-ENG-MASTER DATE:MAY.16/2017 DRAWN: R.STA.MONICA 1:1 SHEET 2 OF 2