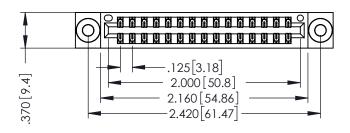

346/396 SERIES CARD EDGE CONNECTOR PART NUMBER: 396-030-522-203

YOUR CONNECTION TO QUALITY & SERVICE

**EDAC INC** TORONTO, ONTARIO CANADA

THESE DRAWINGS AND SPECIFICATIONS ARE THE PROPERTY OF EDAC INC.,AND SHALL NOT BE REPRODUCED,OR COPIED OR USED AS THE BASIS FOR THE MANUFACTURE OR SALE OF APPARATUS WITHOUT WRITTEN PERMISSION.

| ACAD REFERENCE NO. | 346-ENG-MASTER   |
|--------------------|------------------|
| DRAWN: J.LEE       | DATE: APR. 22/09 |
| CHECKED:           | DATE:            |
| SCALE: 1:1         | SHEET 1 OF 2     |
| DRAWING NUMBER     | ISSUE            |