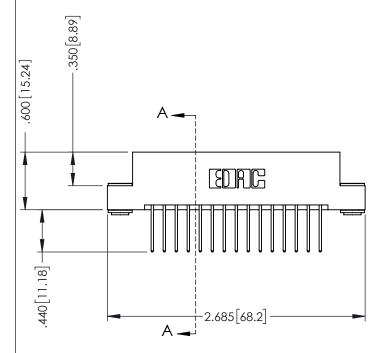

## 346/396 SERIES CARD EDGE CONNECTOR CONTACT CODE 555,556,558,559,560 DIMENSIONS

YOUR CONNECTION TO QUALITY & SERVICE

**EDAC INC** TORONTO, ONTARIO CANADA

THESE DRAWINGS AND SPECIFICATIONS ARE THE PROPERTY OF EDAC INC.,AND SHALL NOT BE REPRODUCED, OR COPIED OR USED AS THE BASIS FOR THE MANUFACTURE OR SALE OF APPARATUS WITHOUT WRITTEN PERMISSION.

|   | ACAD REFERENCE NO. | 346-ENG-MASTER   |
|---|--------------------|------------------|
|   | DRAWN: J.LEE       | DATE: APR. 22/09 |
| ) | CHECKED:           | DATE:            |
|   | SCALE: 1:1         | SHEET 2 OF 2     |
|   | DRAWING NUMBER     | ISSUE            |
|   | 346-ENG-MASTER     | 1                |