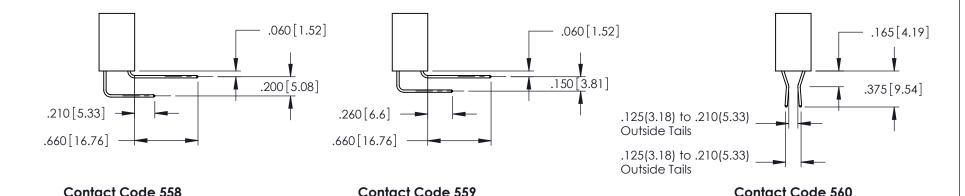

ACAD REFERENCE NO

346-ENG-MASTER

346-ENG-MASTER

THIS IS A C.A.D. GENERATED DRAWING DO NOT MAKE MANUAL REVISIONS TO MASTER.

ORIGINAL 1

ISSUE NUMBER

**Contact Code 555** 

**Contact Code 556** 

INSULATOR MATERIAL: THERMOPLASTIC POLYESTER, UL 94V-0 CONTACT MATERIAL; COPPER, NICKEL, TIN ALLOY CA-725 CONTACT PLATING: GOLD ON THE MATING AREA, TIN-LEAD

ON THE CONTACT TAILS, NICKEL UNDERPLATE

## 346/396 SERIES CARD EDGE CONNECTOR CONTACT CODE 555,556,558,559,560 DIMENSIONS

YOUR CONNECTION TO QUALITY & SERVICE

**EDAC INC** TORONTO, ONTARIO CANADA

THESE DRAWINGS AND SPECIFICATIONS ARE THE PROPERTY OF EDAC INC.,AND SHALL NOT BE REPRODUCED, OR COPIED OR USED AS THE BASIS FOR THE MANUFACTURE OR SALE OF APPARATUS WITHOUT WRITTEN PERMISSION.