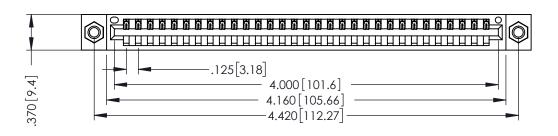

THIS IS A C.A.D. GENERATED DRAWING DO NOT MAKE MANUAL REVISIONS TO MASTER.

ISSUE NUMBER

ORIGINAL

1

.330 [8.38] Slot Depth .160 [4.06] Point of Contact **SECTION A-A** 

EDRG .250 [6.35] 440[11.18] 4.685 [119]

INSULATOR MATERIAL: THERMOPLASTIC POLYESTER, UL 94V-0 CONTACT MATERIAL; COPPER, NICKEL, TIN ALLOY CA-725 CONTACT PLATING: GOLD ON THE MATING AREA, TIN-LEAD

ON THE CONTACT TAILS, NICKEL UNDERPLATE

346/396 SERIES CARD EDGE CONNECTOR PART NUMBER: 396-031-522-607