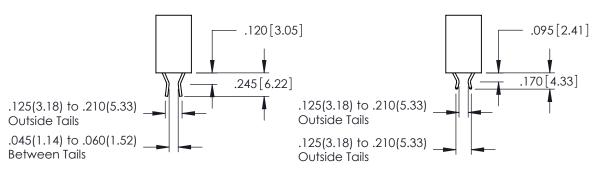

ACAD REFERENCE NO

346-ENG-MASTER

346-ENG-MASTER

THIS IS A C.A.D. GENERATED DRAWING DO NOT MAKE MANUAL REVISIONS TO MASTER.

ORIGINAL 1

ISSUE NUMBER

**Contact Code 555** 

**Contact Code 556** 

INSULATOR MATERIAL: THERMOPLASTIC POLYESTER, UL 94V-0 CONTACT MATERIAL; COPPER, NICKEL, TIN ALLOY CA-725 CONTACT PLATING: GOLD ON THE MATING AREA, TIN-LEAD

ON THE CONTACT TAILS, NICKEL UNDERPLATE

## 346/396 SERIES CARD EDGE CONNECTOR CONTACT CODE 555,556,558,559,560 DIMENSIONS

YOUR CONNECTION TO QUALITY & SERVICE

**EDAC INC** TORONTO, ONTARIO CANADA

THESE DRAWINGS AND SPECIFICATIONS ARE THE PROPERTY OF EDAC INC.,AND SHALL NOT BE REPRODUCED, OR COPIED OR USED AS THE BASIS FOR THE MANUFACTURE OR SALE OF APPARATUS WITHOUT WRITTEN PERMISSION.