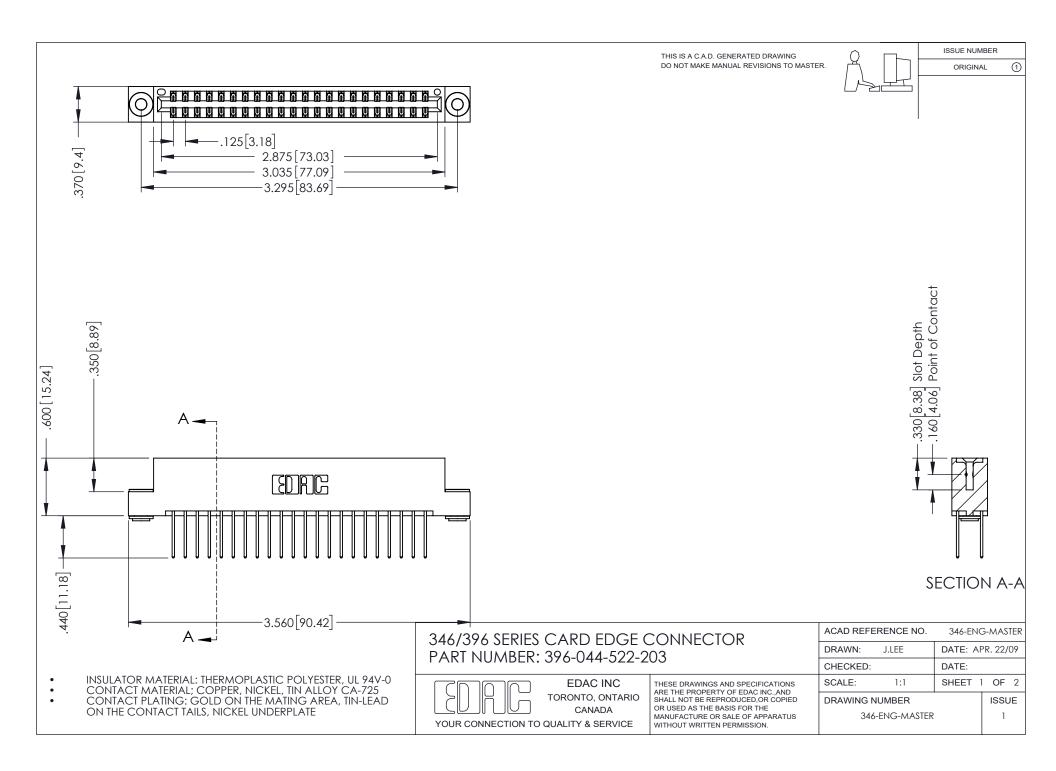

## **Contact Code 556**

INSULATOR MATERIAL: THERMOPLASTIC POLYESTER, UL 94V-0 CONTACT MATERIAL; COPPER, NICKEL, TIN ALLOY CA-725 CONTACT PLATING: GOLD ON THE MATING AREA, TIN-LEAD

ON THE CONTACT TAILS, NICKEL UNDERPLATE

## 346/396 SERIES CARD EDGE CONNECTOR CONTACT CODE 555,556,558,559,560 DIMENSIONS

YOUR CONNECTION TO QUALITY & SERVICE

**EDAC INC** TORONTO, ONTARIO CANADA

THESE DRAWINGS AND SPECIFICATIONS ARE THE PROPERTY OF EDAC INC.,AND SHALL NOT BE REPRODUCED, OR COPIED OR USED AS THE BASIS FOR THE MANUFACTURE OR SALE OF APPARATUS WITHOUT WRITTEN PERMISSION.