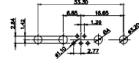

25W3 Male

31.75 16,10 22 11.08 ŀ€ 2.77

25W3 Female

36W4 Female

13W3 Male

36W4 Male

13W6 Male

43W2 Male