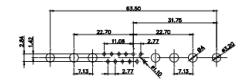

25W3 Male

31.75 16,10 22 11.08 ŀ€ 2.77

25W3 Female

36W4 Female

13W3 Male

36W4 Male

13W6 Male

43W2 Male