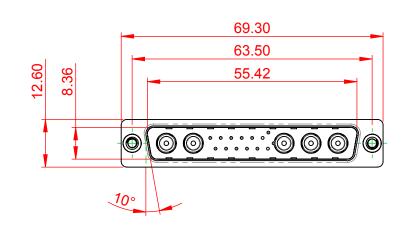

2W2 / 2WK2

3W3 / 3WK3

7W2 Male/Female

 $\overline{(1)}$ 

21W4 Male/Female

27W2 Male/Female

21W1 Male/Female

| COMBINATION D-SUB                                                              |                                                                                                                                                                                                                 | SW REFERENCE NO.: 627 COMBO ASSEMBLY |                    |       |  |
|--------------------------------------------------------------------------------|-----------------------------------------------------------------------------------------------------------------------------------------------------------------------------------------------------------------|--------------------------------------|--------------------|-------|--|
|                                                                                |                                                                                                                                                                                                                 | DRAWN: C.B                           | DATE: JAN. 01/2019 |       |  |
|                                                                                |                                                                                                                                                                                                                 | CHECKED:                             | DATE:              | TE:   |  |
| EDAG INC<br>TORONTO, ONTARIO<br>CANADA<br>YOUR CONNECTION TO QUALITY & SERVICE | THESE DRAWINGS AND SPECIFICATIONS<br>ARE THE PROPERTY OF EDAC INC.,AND<br>SHALL NOT BE REPRODUCED, OR COPIED<br>OR USED AS THE BASIS FOR THE<br>MANUFACTURE OR SALE OF APPARATUS<br>WITHOUT WRITTEN PERMISSION. | SCALE: N.T.S                         | SHEET 3 OF         | 4     |  |
|                                                                                |                                                                                                                                                                                                                 | DRAWING NUMBER: 627-17W              | /5224-1NA          | ISSUE |  |
|                                                                                |                                                                                                                                                                                                                 | PART NUMBER: 627-17W                 | /5224-1NA          | 1     |  |

5W5 Male

5W5 Female

47.05

23.53

8W8 Male

11W1 Male/Female

17W2 Male/Female

CURRENT RATING / ØA 10A / 2.2 20A / 3.3 30A / 3.7 40A / 4.2