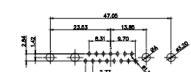

5W5 Male

5W5 Female

47.05

23.53

8W8 Male

11W1 Male/Female

17W2 Male/Female

CURRENT RATING / ØA 10A / 2.2 20A / 3.3 30A / 3.7 40A / 4.2