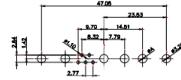

25W3 Male

31.75 16,10 22 11.08 ŀ€ 2.77

25W3 Female

36W4 Female

13W3 Male

36W4 Male

13W6 Male

43W2 Male