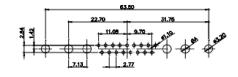

5W5 Male

5W5 Female

47.05

23.53

8W8 Male

11W1 Male/Female

17W2 Male/Female

CURRENT RATING / ØA 10A / 2.2 20A / 3.3 30A / 3.7 40A / 4.2

31.75

22.83

THIS SERIES FULLY CONFORMS TO THE EUROPEAN UNION DIRECTIVES 2011/65/EU FOR RoHS COMPLIANCY. COMPLIANT

8W8 Female

THIS IS A C.A.D. GENERATED DRAWING TOLERANCE UNLESS OTHERWISE SPECIFIED DO NOT MAKE MANUAL REVISIONS TO MASTER.