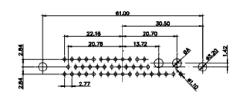

25W3 Male

31.75 16,10 22 11.08 ŀ€ 2.77

25W3 Female

36W4 Female

13W3 Male

36W4 Male

13W6 Male

43W2 Male

17W5 Female

.X ±0.25 .XX

±0.13 .XXX ±0.05

9W4 Female

13W3 Female

47W1 Female

17W5 Male

COMPLIANT