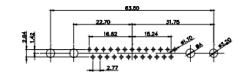

31.75

22.83

THIS SERIES FULLY CONFORMS TO THE EUROPEAN UNION DIRECTIVES 2011/65/EU FOR RoHS COMPLIANCY. COMPLIANT

8W8 Female

THIS IS A C.A.D. GENERATED DRAWING TOLERANCE UNLESS OTHERWISE SPECIFIED DO NOT MAKE MANUAL REVISIONS TO MASTER.

25W3 Male

31.75 16,10 22 11.08 ŀ€ 2.77

25W3 Female

36W4 Female

13W3 Male

36W4 Male

13W6 Male

43W2 Male