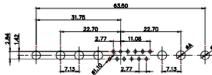

31.75

22.83

THIS SERIES FULLY CONFORMS TO THE EUROPEAN UNION DIRECTIVES 2011/65/EU FOR RoHS COMPLIANCY. COMPLIANT

8W8 Female

THIS IS A C.A.D. GENERATED DRAWING TOLERANCE UNLESS OTHERWISE SPECIFIED DO NOT MAKE MANUAL REVISIONS TO MASTER.

25W3 Male

31.75 16,10 22 11.08 ŀ€ 2.77

25W3 Female

36W4 Female

13W3 Male

36W4 Male

13W6 Male

43W2 Male