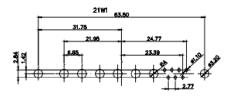

2W2 / 2WK2

3W3 / 3WK3

7W2 Male/Female

 $\overline{(1)}$ 

21W4 Male/Female

27W2 Male/Female

21W1 Male/Female

| COMBINATION D-SUB                                                              |                                                                                                                                                                                                                 | SW REFERENCE NO.: 627 COMBO ASSEMBLY |                    |       |  |
|--------------------------------------------------------------------------------|-----------------------------------------------------------------------------------------------------------------------------------------------------------------------------------------------------------------|--------------------------------------|--------------------|-------|--|
|                                                                                |                                                                                                                                                                                                                 | DRAWN: C.B                           | DATE: JAN. 01/2019 |       |  |
|                                                                                |                                                                                                                                                                                                                 | CHECKED:                             | DATE:              | TE:   |  |
| EDAG INC<br>TORONTO, ONTARIO<br>CANADA<br>YOUR CONNECTION TO QUALITY & SERVICE | THESE DRAWINGS AND SPECIFICATIONS<br>ARE THE PROPERTY OF EDAC INC.,AND<br>SHALL NOT BE REPRODUCED, OR COPIED<br>OR USED AS THE BASIS FOR THE<br>MANUFACTURE OR SALE OF APPARATUS<br>WITHOUT WRITTEN PERMISSION. | SCALE: N.T.S                         | SHEET 3 OF         | 4     |  |
|                                                                                |                                                                                                                                                                                                                 | DRAWING NUMBER: 627-17W              | /5224-1NA          | ISSUE |  |
|                                                                                |                                                                                                                                                                                                                 | PART NUMBER: 627-17W                 | /5224-1NA          | 1     |  |