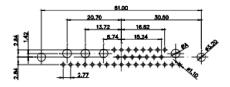

25W3 Male

31.75 16,10 22 11.08 ŀ€ 2.77

25W3 Female

36W4 Female

13W3 Male

36W4 Male

13W6 Male

43W2 Male