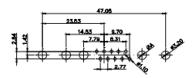

5W5 Male

5W5 Female

47.05

23.53

8W8 Male

11W1 Male/Female

17W2 Male/Female

CURRENT RATING / ØA 10A / 2.2 20A / 3.3 30A / 3.7 40A / 4.2