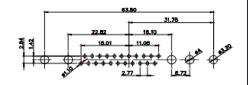

31.75

22.83

THIS SERIES FULLY CONFORMS TO THE EUROPEAN UNION DIRECTIVES 2011/65/EU FOR RoHS COMPLIANCY. COMPLIANT

8W8 Female

THIS IS A C.A.D. GENERATED DRAWING TOLERANCE UNLESS OTHERWISE SPECIFIED DO NOT MAKE MANUAL REVISIONS TO MASTER.

25W3 Male

31.75 16,10 22 11.08 ŀ€ 2.77

25W3 Female

36W4 Female

13W3 Male

36W4 Male

13W6 Male

43W2 Male