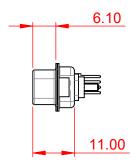

5W5 Male

5W5 Female

47.05

23.53

8W8 Male

11W1 Male/Female

17W2 Male/Female

CURRENT RATING / ØA 10A / 2.2 20A / 3.3 30A / 3.7 40A / 4.2