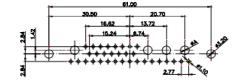

5W5 Male

5W5 Female

47.05

23.53

8W8 Male

11W1 Male/Female

17W2 Male/Female

CURRENT RATING / ØA 10A / 2.2 20A / 3.3 30A / 3.7 40A / 4.2

31.75

22.83

THIS SERIES FULLY CONFORMS TO THE EUROPEAN UNION DIRECTIVES 2011/65/EU FOR RoHS COMPLIANCY. COMPLIANT

8W8 Female

THIS IS A C.A.D. GENERATED DRAWING TOLERANCE UNLESS OTHERWISE SPECIFIED DO NOT MAKE MANUAL REVISIONS TO MASTER.