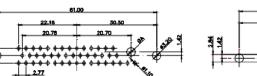

25W3 Male

31.75 16,10 22 11.08 ŀ€ 2.77

25W3 Female

36W4 Female

13W3 Male

36W4 Male

13W6 Male

43W2 Male