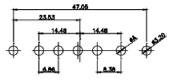

5W5 Male

5W5 Female

47.05

23.53

8W8 Male

11W1 Male/Female

17W2 Male/Female

CURRENT RATING / ØA 10A / 2.2 20A / 3.3 30A / 3.7 40A / 4.2