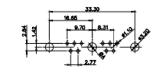

17W5 Female

.X ±0.25 .XX

±0.13 .XXX ±0.05

9W4 Female

13W3 Female

47W1 Female

17W5 Male

COMPLIANT