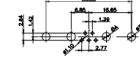

25W3 Male

31.75 16,10 22 11.08 ŀ€ 2.77

25W3 Female

36W4 Female

13W3 Male

36W4 Male

13W6 Male

43W2 Male