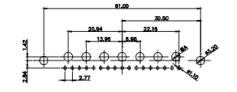

2W2 / 2WK2

3W3 / 3WK3

7W2 Male/Female

 $\overline{(1)}$ 

21W4 Male/Female

27W2 Male/Female

21W1 Male/Female

| COMBINATION D-SUB                                                              |                                                                                                                                                                                                                 | SW REFERENCE NO.: 627 COMBO ASSEMBLY |                    |       |  |
|--------------------------------------------------------------------------------|-----------------------------------------------------------------------------------------------------------------------------------------------------------------------------------------------------------------|--------------------------------------|--------------------|-------|--|
|                                                                                |                                                                                                                                                                                                                 | DRAWN: C.B                           | DATE: JAN. 01/2019 |       |  |
|                                                                                |                                                                                                                                                                                                                 | CHECKED:                             | DATE:              | TE:   |  |
| EDAG INC<br>TORONTO, ONTARIO<br>CANADA<br>YOUR CONNECTION TO QUALITY & SERVICE | THESE DRAWINGS AND SPECIFICATIONS<br>ARE THE PROPERTY OF EDAC INC.,AND<br>SHALL NOT BE REPRODUCED, OR COPIED<br>OR USED AS THE BASIS FOR THE<br>MANUFACTURE OR SALE OF APPARATUS<br>WITHOUT WRITTEN PERMISSION. | SCALE: N.T.S                         | SHEET 3 OF         | 4     |  |
|                                                                                |                                                                                                                                                                                                                 | DRAWING NUMBER: 627-17W              | /5224-1NA          | ISSUE |  |
|                                                                                |                                                                                                                                                                                                                 | PART NUMBER: 627-17W                 | /5224-1NA          | 1     |  |

5W5 Male

5W5 Female

47.05

23.53

8W8 Male

11W1 Male/Female

17W2 Male/Female

CURRENT RATING / ØA 10A / 2.2 20A / 3.3 30A / 3.7 40A / 4.2