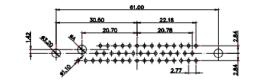

5W5 Male

5W5 Female

47.05

23.53

8W8 Male

11W1 Male/Female

17W2 Male/Female

CURRENT RATING / ØA 10A / 2.2 20A / 3.3 30A / 3.7 40A / 4.2

31.75

22.83

THIS SERIES FULLY CONFORMS TO THE EUROPEAN UNION DIRECTIVES 2011/65/EU FOR RoHS COMPLIANCY. COMPLIANT

8W8 Female

THIS IS A C.A.D. GENERATED DRAWING TOLERANCE UNLESS OTHERWISE SPECIFIED DO NOT MAKE MANUAL REVISIONS TO MASTER.