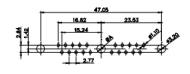

25W3 Male

31.75 16,10 22 11.08 ŀ€ 2.77

25W3 Female

36W4 Female

13W3 Male

36W4 Male

13W6 Male

43W2 Male

17W5 Female

.X ±0.25 .XX

±0.13 .XXX ±0.05

9W4 Female

13W3 Female

47W1 Female

17W5 Male

COMPLIANT