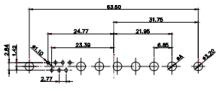

25W3 Male

31.75 16,10 22 11.08 ŀ€ 2.77

25W3 Female

36W4 Female

13W3 Male

36W4 Male

13W6 Male

43W2 Male

17W5 Female

.X ±0.25 .XX

±0.13 .XXX ±0.05

9W4 Female

13W3 Female

47W1 Female

17W5 Male

COMPLIANT