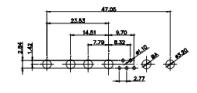

5W5 Male

5W5 Female

47.05

23.53

8W8 Male

11W1 Male/Female

17W2 Male/Female

CURRENT RATING / ØA 10A / 2.2 20A / 3.3 30A / 3.7 40A / 4.2

31.75

22.83

THIS SERIES FULLY CONFORMS TO THE EUROPEAN UNION DIRECTIVES 2011/65/EU FOR RoHS COMPLIANCY. COMPLIANT

8W8 Female

THIS IS A C.A.D. GENERATED DRAWING TOLERANCE UNLESS OTHERWISE SPECIFIED DO NOT MAKE MANUAL REVISIONS TO MASTER.