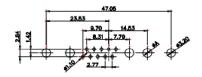

5W5 Male

5W5 Female

47.05

23.53

8W8 Male

11W1 Male/Female

17W2 Male/Female

CURRENT RATING / ØA 10A / 2.2 20A / 3.3 30A / 3.7 40A / 4.2