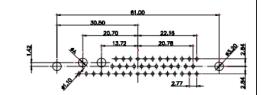

25W3 Male

31.75 16,10 22 11.08 ŀ€ 2.77

25W3 Female

36W4 Female

13W3 Male

36W4 Male

13W6 Male

43W2 Male