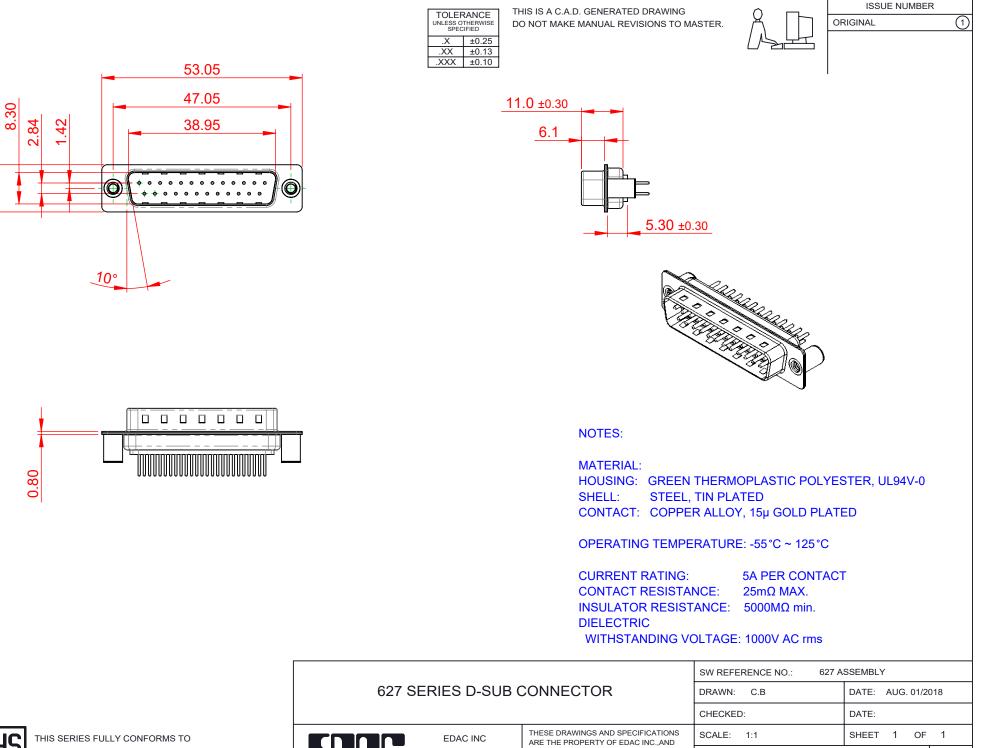

THE EUROPEAN UNION DIRECTIVES 2011/65/EU FOR RoHS COMPLIANCY. COMPLIANT

12.50

TORONTO, ONTARIO CANADA

SHALL NOT BE REPRODUCED, OR COPIED OR USED AS THE BASIS FOR THE MANUFACTURE OR SALE OF APPARATUS WITHOUT WRITTEN PERMISSION.

| DRAWN: C.B                   |         | DATE: AUG. 01/2018                  |                                      |  |
|------------------------------|---------|-------------------------------------|--------------------------------------|--|
| CHECKED:                     |         | DATE:                               |                                      |  |
|                              | SHEET 1 | OF                                  | 1                                    |  |
| NG NUMBER: 627-M25-320-GT3   |         | ISSUE                               |                                      |  |
| PART NUMBER: 627-M25-320-GT3 |         | 1                                   |                                      |  |
|                              |         | DATE:   SHEET 1   627-M25-320-GT3 1 | DATE:   SHEET 1 OF   627-M25-320-GT3 |  |