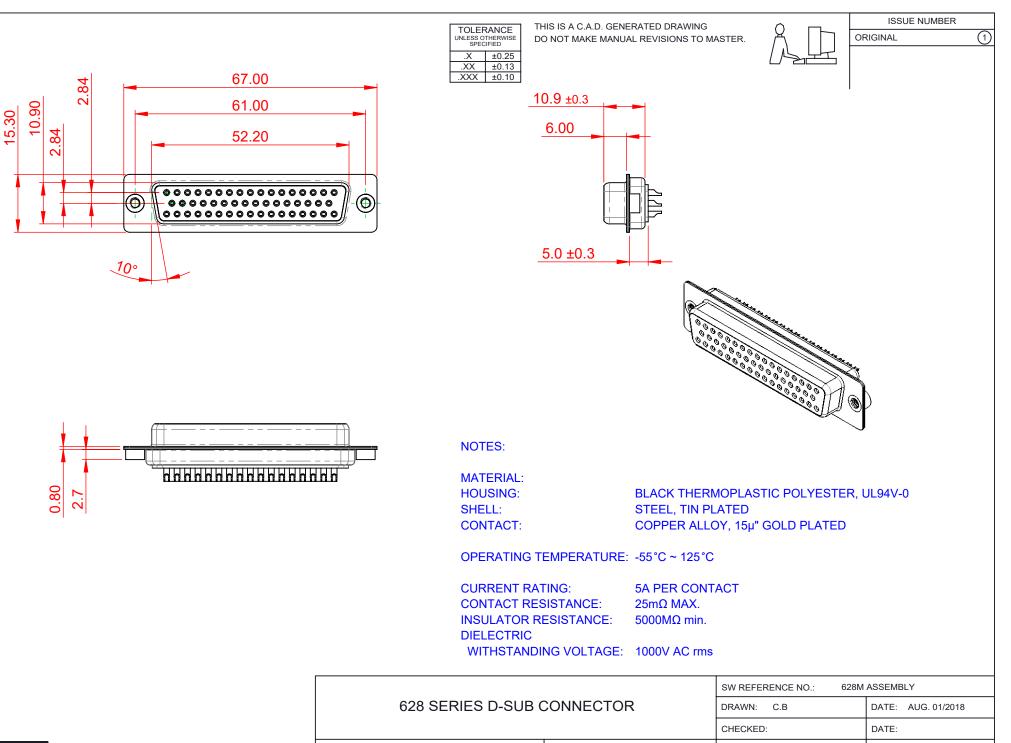

COMPLIANT

THIS SERIES FULLY CONFORMS TO THE EUROPEAN UNION DIRECTIVES 2011/65/EU FOR RoHS COMPLIANCY.

THESE DRAWINGS AND SPECIFICATIONS ARE THE PROPERTY OF EDAC INC..AND SHALL NOT BE REPRODUCED, OR COPIED OR USED AS THE BASIS FOR THE MANUFACTURE OR SALE OF APPARATUS WITHOUT WRITTEN PERMISSION.

| SW REFERENCE NO.: 628M ASSEMBLY |                 |       |                    |       |   |
|---------------------------------|-----------------|-------|--------------------|-------|---|
| DRAWN: C.B                      |                 | DATE: | DATE: AUG. 01/2018 |       |   |
| CHECKED:                        |                 | DATE: |                    |       |   |
| SCALE: 1:1                      |                 | SHEET | 1                  | OF    | 1 |
| DRAWING NUMBER:                 | 628-M50-322-BT2 |       |                    | ISSUE |   |
| PART NUMBER: 628-M50-322-BT2    |                 |       |                    | 1     |   |
|                                 |                 |       |                    |       |   |