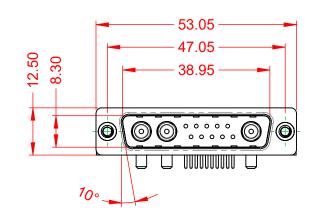

**INSULATOR RESISTANCE:** DIELECTRIC WITHSTANDING VOLTAGE:

STEEL, NICKEL PLATED

THERMOPLASTIC POLYESTER, UL94V-0

COPPER ALLOY, 30µ" GOLD PLATED

5000MΩ min.

1000V AC rms

|         | COMBINATION D-SUB                    |                                                                                                                                       | SW REFERENCE NO.: 629 COMBO ASSEMBLY |            |            |                  |    |
|---------|--------------------------------------|---------------------------------------------------------------------------------------------------------------------------------------|--------------------------------------|------------|------------|------------------|----|
|         |                                      |                                                                                                                                       | COMBINATION D-SUB                    |            | DRAWN: C.B | DATE: JAN. 01/20 | 19 |
|         |                                      |                                                                                                                                       | CHECKED:                             | DATE:      |            |                  |    |
|         | EDAC INC                             | THESE DRAWINGS AND SPECIFICATIONS<br>ARE THE PROPERTY OF EDAC INC.,AND                                                                | SCALE: (IN C.A.D. 1:1)               | SHEET 1 OF | 2          |                  |    |
| S<br>7. | YOUR CONNECTION TO QUALITY & SERVICE | SHALL NOT BE REPRODUCED, OR COPIED<br>OR USED AS THE BASIS FOR THE<br>MANUFACTURE OR SALE OF APPARATUS<br>WITHOUT WRITTEN PERMISSION. | DRAWING NUMBER: 629-13W3650-2N4      |            | ISSUE      |                  |    |
|         |                                      |                                                                                                                                       | PART NUMBER: 629-13W                 | 3650-2N4   | 1          |                  |    |