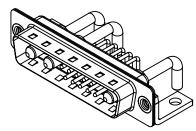

**INSULATOR RESISTANCE:** DIELECTRIC WITHSTANDING VOLTAGE:

STEEL, NICKEL PLATED

THERMOPLASTIC POLYESTER, UL94V-0

COPPER ALLOY, 30µ" GOLD PLATED

5000MΩ min.

1000V AC rms

|         | COMBINATION D-SUB                    |                                                                                                                                       | SW REFERENCE NO.: 629 COMBO ASSEMBLY |            |            |                  |    |
|---------|--------------------------------------|---------------------------------------------------------------------------------------------------------------------------------------|--------------------------------------|------------|------------|------------------|----|
|         |                                      |                                                                                                                                       | COMBINATION D-SUB                    |            | DRAWN: C.B | DATE: JAN. 01/20 | 19 |
|         |                                      |                                                                                                                                       | CHECKED:                             | DATE:      |            |                  |    |
|         | EDAC INC                             | THESE DRAWINGS AND SPECIFICATIONS<br>ARE THE PROPERTY OF EDAC INC.,AND                                                                | SCALE: (IN C.A.D. 1:1)               | SHEET 1 OF | 2          |                  |    |
| S<br>7. | YOUR CONNECTION TO QUALITY & SERVICE | SHALL NOT BE REPRODUCED, OR COPIED<br>OR USED AS THE BASIS FOR THE<br>MANUFACTURE OR SALE OF APPARATUS<br>WITHOUT WRITTEN PERMISSION. | DRAWING NUMBER: 629-13W3650-2N4      |            | ISSUE      |                  |    |
|         |                                      |                                                                                                                                       | PART NUMBER: 629-13W                 | 3650-2N4   | 1          |                  |    |