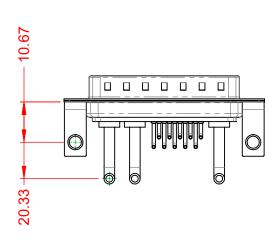

**INSULATOR RESISTANCE:** DIELECTRIC WITHSTANDING VOLTAGE:

STEEL, NICKEL PLATED

THERMOPLASTIC POLYESTER, UL94V-0

COPPER ALLOY, 30µ" GOLD PLATED

5000MΩ min.

1000V AC rms

|         | COMBINATION D-SUB                    |                                                                                                                                       | SW REFERENCE NO.: 629 COMBO ASSEMBLY |            |            |                  |    |
|---------|--------------------------------------|---------------------------------------------------------------------------------------------------------------------------------------|--------------------------------------|------------|------------|------------------|----|
|         |                                      |                                                                                                                                       | COMBINATION D-SUB                    |            | DRAWN: C.B | DATE: JAN. 01/20 | 19 |
|         |                                      |                                                                                                                                       | CHECKED:                             | DATE:      |            |                  |    |
|         | EDAC INC                             | THESE DRAWINGS AND SPECIFICATIONS<br>ARE THE PROPERTY OF EDAC INC.,AND                                                                | SCALE: (IN C.A.D. 1:1)               | SHEET 1 OF | 2          |                  |    |
| S<br>7. | YOUR CONNECTION TO QUALITY & SERVICE | SHALL NOT BE REPRODUCED, OR COPIED<br>OR USED AS THE BASIS FOR THE<br>MANUFACTURE OR SALE OF APPARATUS<br>WITHOUT WRITTEN PERMISSION. | DRAWING NUMBER: 629-13W3650-2N4      |            | ISSUE      |                  |    |
|         |                                      |                                                                                                                                       | PART NUMBER: 629-13W                 | 3650-2N4   | 1          |                  |    |