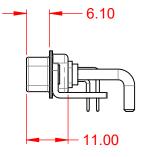

**INSULATOR RESISTANCE:** DIELECTRIC WITHSTANDING VOLTAGE:

STEEL, NICKEL PLATED

THERMOPLASTIC POLYESTER, UL94V-0

COPPER ALLOY, 30µ" GOLD PLATED

5000MΩ min.

1000V AC rms

|         | COMBINATION D-SUB                    |                                                                                                                                       | SW REFERENCE NO.: 629 COMBO ASSEMBLY |            |            |                  |    |
|---------|--------------------------------------|---------------------------------------------------------------------------------------------------------------------------------------|--------------------------------------|------------|------------|------------------|----|
|         |                                      |                                                                                                                                       | COMBINATION D-SUB                    |            | DRAWN: C.B | DATE: JAN. 01/20 | 19 |
|         |                                      |                                                                                                                                       | CHECKED:                             | DATE:      |            |                  |    |
|         | EDAC INC                             | THESE DRAWINGS AND SPECIFICATIONS<br>ARE THE PROPERTY OF EDAC INC.,AND                                                                | SCALE: (IN C.A.D. 1:1)               | SHEET 1 OF | 2          |                  |    |
| S<br>7. | YOUR CONNECTION TO QUALITY & SERVICE | SHALL NOT BE REPRODUCED, OR COPIED<br>OR USED AS THE BASIS FOR THE<br>MANUFACTURE OR SALE OF APPARATUS<br>WITHOUT WRITTEN PERMISSION. | DRAWING NUMBER: 629-13W3650-2N4      |            | ISSUE      |                  |    |
|         |                                      |                                                                                                                                       | PART NUMBER: 629-13W                 | 3650-2N4   | 1          |                  |    |