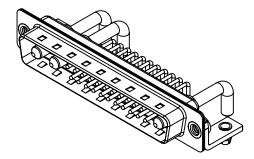

1000V AC rms

-55°C ~ 125°C

|           | COMBINATION D-SUB                    |                                                                                                                                       | SW REFERENCE NO.: 629 COMBO ASSEMBLY |                  |       |
|-----------|--------------------------------------|---------------------------------------------------------------------------------------------------------------------------------------|--------------------------------------|------------------|-------|
|           |                                      |                                                                                                                                       | DRAWN: C.B                           | DATE: JAN. 01/20 | 19    |
|           |                                      |                                                                                                                                       | CHECKED:                             | DATE:            |       |
| 0         | EDAC INC                             | THESE DRAWINGS AND SPECIFICATIONS<br>ARE THE PROPERTY OF EDAC INC.,AND                                                                | SCALE: (IN C.A.D. 1:1)               | SHEET 1 OF       | 2     |
| ES<br>CY. | YOUR CONNECTION TO QUALITY & SERVICE | SHALL NOT BE REPRODUCED, OR COPIED<br>OR USED AS THE BASIS FOR THE<br>MANUFACTURE OR SALE OF APPARATUS<br>WITHOUT WRITTEN PERMISSION. | DRAWING NUMBER: 629-25W3650-3TB      |                  | ISSUE |
|           |                                      |                                                                                                                                       | PART NUMBER: 629-25W                 | 3650-3TB         | 1     |