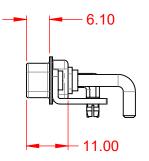

| ISSUE NUMBER |     |
|--------------|-----|
| ORIGINAL     | (1) |





NOTES:

MATERIAL: HOUSING: SHELL: CONTACT:

**OPERATING TEMPERATURE:** 

WITHSTANDING VOLTAGE:

THERMOPLASTIC POLYESTER, UL94V-0 STEEL, TIN PLATED COPPER ALLOY, 30µ" GOLD PLATED



POWER/CO-AX CONTACT RATING:30A (CURRENT)(IF PRESENT)SIGNAL CONTACT CURRENT RATING:5A PER CONTACTSIGNAL CONTACT RESISTANCE:10mΩ MAX.INSULATOR RESISTANCE:5000MΩ min.DIELECTRIC5000MΩ min.

.XX ±0.13 .XXX ±0.05

1000V AC rms

-55°C ~ 125°C



|           | COMBINATION D-SUB                    |                                                                                                                                       | SW REFERENCE NO.: 629 COMBO ASSEMBLY |                  |       |
|-----------|--------------------------------------|-----------------------------------------------------------------------