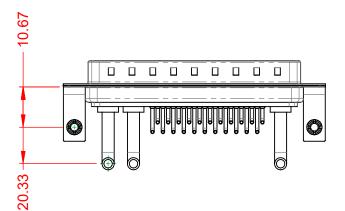

| ISSUE NUMBER |     |
|--------------|-----|
| ORIGINAL     | (1) |





NOTES:

MATERIAL: HOUSING: SHELL: CONTACT:

**OPERATING TEMPERATURE:** 

WITHSTANDING VOLTAGE:

THERMOPLASTIC POLYESTER, UL94V-0 STEEL, TIN PLATED COPPER ALLOY, 30µ" GOLD PLATED



POWER/CO-AX CONTACT RATING:30A (CURRENT)(IF PRESENT)SIGNAL CONTACT CURRENT RATING:5A PER CONTACTSIGNAL CONTACT RESISTANCE:10mΩ MAX.INSULATOR RESISTANCE:5000MΩ min.DIELECTRIC5000MΩ min.

.XX ±0.13 .XXX ±0.05

1000V AC rms

-55°C ~ 125°C



|           | COMBINATION D-SUB                    |                                                                                                                                       | SW REFERENCE NO.: 629 COMBO ASSEMBLY |                  |       |
|-----------|--------------------------------------|---------------------------------------------------------------------------------------------------------------------------------------|--------------------------------------|------------------|-------|
|           |