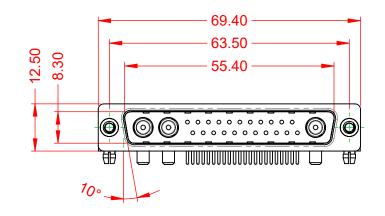

1000V AC rms

-55°C ~ 125°C

|           | COMBINATION D-SUB                    |                                                                                                                                       | SW REFERENCE NO.: 629 COMBO ASSEMBLY |                  |       |
|-----------|--------------------------------------|---------------------------------------------------------------------------------------------------------------------------------------|--------------------------------------|------------------|-------|
|           |                                      |                                                                                                                                       | DRAWN: C.B                           | DATE: JAN. 01/20 | 19    |
|           |                                      |                                                                                                                                       | CHECKED:                             | DATE:            |       |
| 0         | EDAC INC                             | THESE DRAWINGS AND SPECIFICATIONS<br>ARE THE PROPERTY OF EDAC INC.,AND                                                                | SCALE: (IN C.A.D. 1:1)               | SHEET 1 OF       | 2     |
| ES<br>CY. | YOUR CONNECTION TO QUALITY & SERVICE | SHALL NOT BE REPRODUCED, OR COPIED<br>OR USED AS THE BASIS FOR THE<br>MANUFACTURE OR SALE OF APPARATUS<br>WITHOUT WRITTEN PERMISSION. | DRAWING NUMBER: 629-25W3650-3TB      |                  | ISSUE |
|           |                                      |                                                                                                                                       | PART NUMBER: 629-25W                 | 3650-3TB         | 1     |