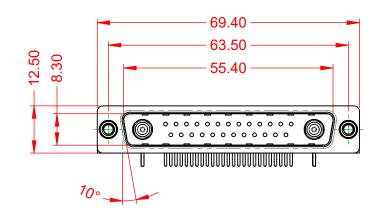

.XX ±0.13 .XXX ±0.05

DIELECTRIC WITHSTANDING VOLTAGE:

**OPERATING TEMPERATURE:** 

ANCE)

-55°C ~ 125°C

ITACT

1000V AC rms

|                                      | COMBINATION D-SUB                                                                                      |                          | SW REFERENCE NO.: 629 COMBO ASSEMBLY |       |  |
|--------------------------------------|--------------------------------------------------------------------------------------------------------|--------------------------|--------------------------------------|-------|--|
| COMBINATIO                           |                                                                                                        |                          | DATE: JAN. 01/20                     | 19    |  |
|                                      |                                                                                                        |                          | DATE:                                |       |  |
|                                      | THESE DRAWINGS AND SPECIFICATIONS<br>ARE THE PROPERTY OF EDAC INC.,AND                                 | SCALE: (IN C.A.D. 1:1)   | SHEET 1 OF                           | 2     |  |
| CANADA                               | SHALL NOT BE REPRODUCED, OR COPIED<br>OR USED AS THE BASIS FOR THE<br>MANUFACTURE OR SALE OF APPARATUS | DRAWING NUMBER: 629-27W2 | 2240-5N6                             | ISSUE |  |
| YOUR CONNECTION TO QUALITY & SERVICE |                                                                                                        | PART NUMBER: 629-27W2    | 2240-5N6                             | 1     |  |