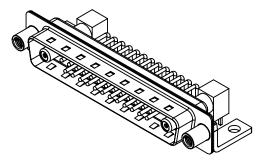

.XX ±0.13 .XXX ±0.05

DIELECTRIC WITHSTANDING VOLTAGE:

**OPERATING TEMPERATURE:** 

ANCE)

-55°C ~ 125°C

ITACT

1000V AC rms

|                                      | COMBINATION D-SUB                                                                                      |                          | SW REFERENCE NO.: 629 COMBO ASSEMBLY |       |  |
|--------------------------------------|--------------------------------------------------------------------------------------------------------|--------------------------|--------------------------------------|-------|--|
| COMBINATIO                           |                                                                                                        |                          | DATE: JAN. 01/20                     | 19    |  |
|                                      |                                                                                                        |                          | DATE:                                |       |  |
|                                      | THESE DRAWINGS AND SPECIFICATIONS<br>ARE THE PROPERTY OF EDAC INC.,AND                                 | SCALE: (IN C.A.D. 1:1)   | SHEET 1 OF                           | 2     |  |
| CANADA                               | SHALL NOT BE REPRODUCED, OR COPIED<br>OR USED AS THE BASIS FOR THE<br>MANUFACTURE OR SALE OF APPARATUS | DRAWING NUMBER: 629-27W2 | 2240-5N6                             | ISSUE |  |
| YOUR CONNECTION TO QUALITY & SERVICE |                                                                                                        | PART NUMBER: 629-27W2    | 2240-5N6                             | 1     |  |