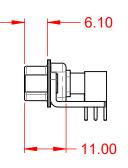

.XX ±0.13 .XXX ±0.05

DIELECTRIC WITHSTANDING VOLTAGE:

**OPERATING TEMPERATURE:** 

ANCE)

-55°C ~ 125°C

ITACT

1000V AC rms

|                                      | COMBINATION D-SUB                                                                                      |                          | SW REFERENCE NO.: 629 COMBO ASSEMBLY |       |  |
|--------------------------------------|--------------------------------------------------------------------------------------------------------|--------------------------|--------------------------------------|-------|--|
| COMBINATIO                           |                                                                                                        |                          | DATE: JAN. 01/20                     | 19    |  |
|                                      |                                                                                                        |                          | DATE:                                |       |  |
|                                      | THESE DRAWINGS AND SPECIFICATIONS<br>ARE THE PROPERTY OF EDAC INC.,AND                                 | SCALE: (IN C.A.D. 1:1)   | SHEET 1 OF                           | 2     |  |
| CANADA                               | SHALL NOT BE REPRODUCED, OR COPIED<br>OR USED AS THE BASIS FOR THE<br>MANUFACTURE OR SALE OF APPARATUS | DRAWING NUMBER: 629-27W2 | 2240-5N6                             | ISSUE |  |
| YOUR CONNECTION TO QUALITY & SERVICE |                                                                                                        | PART NUMBER: 629-27W2    | 2240-5N6                             | 1     |  |