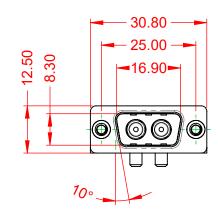

-55°C ~ 125°C

1000V AC rms

| COMBINATION D-SUB                                                              |                                                                                                                                                                                                                | SW REFERENCE NO.: 629 COMBO ASSEMBLY |                  |       |
|--------------------------------------------------------------------------------|----------------------------------------------------------------------------------------------------------------------------------------------------------------------------------------------------------------|--------------------------------------|------------------|-------|
|                                                                                |                                                                                                                                                                                                                | DRAWN: C.B                           | DATE: JAN. 01/20 | 19    |
|                                                                                |                                                                                                                                                                                                                |                                      | DATE:            |       |
| EDAC INC<br>TORONTO, ONTARIO<br>CANADA<br>YOUR CONNECTION TO QUALITY & SERVICE | THESE DRAWINGS AND SPECIFICATIONS<br>ARE THE PROPERTY OF EDAC INC.,AND<br>SHALL NOT BE REPRODUCED,OR COPIED<br>OR USED AS THE BASIS FOR THE<br>MANUFACTURE OR SALE OF APPARATUS<br>WITHOUT WRITTEN PERMISSION. | SCALE: (IN C.A.D. 1:1)               | SHEET 1 OF       | 2     |
|                                                                                |                                                                                                                                                                                                                | DRAWING NUMBER: 629-2W2-             | -650-3N4         | ISSUE |
|                                                                                |                                                                                                                                                                                                                | PART NUMBER: 629-2W2-                | -650-3N4         | 1     |