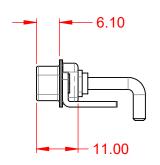

-55°C ~ 125°C

1000V AC rms

| COMBINATION D-SUB                                                              |                                                                                                                                                                                                                | SW REFERENCE NO.: 629 COMBO ASSEMBLY |                  |       |
|--------------------------------------------------------------------------------|----------------------------------------------------------------------------------------------------------------------------------------------------------------------------------------------------------------|--------------------------------------|------------------|-------|
|                                                                                |                                                                                                                                                                                                                | DRAWN: C.B                           | DATE: JAN. 01/20 | 19    |
|                                                                                |                                                                                                                                                                                                                |                                      | DATE:            |       |
| EDAC INC<br>TORONTO, ONTARIO<br>CANADA<br>YOUR CONNECTION TO QUALITY & SERVICE | THESE DRAWINGS AND SPECIFICATIONS<br>ARE THE PROPERTY OF EDAC INC.,AND<br>SHALL NOT BE REPRODUCED,OR COPIED<br>OR USED AS THE BASIS FOR THE<br>MANUFACTURE OR SALE OF APPARATUS<br>WITHOUT WRITTEN PERMISSION. | SCALE: (IN C.A.D. 1:1)               | SHEET 1 OF       | 2     |
|                                                                                |                                                                                                                                                                                                                | DRAWING NUMBER: 629-2W2-             | -650-3N4         | ISSUE |
|                                                                                |                                                                                                                                                                                                                | PART NUMBER: 629-2W2-                | -650-3N4         | 1     |