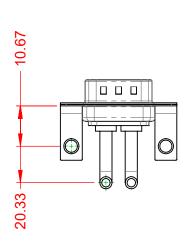

-55°C ~ 125°C

1000V AC rms

| COMBINATION D-SUB                                                              |                                                                                                                                                                                                                | SW REFERENCE NO.: 629 COMBO ASSEMBLY |                  |       |
|--------------------------------------------------------------------------------|----------------------------------------------------------------------------------------------------------------------------------------------------------------------------------------------------------------|--------------------------------------|------------------|-------|
|                                                                                |                                                                                                                                                                                                                | DRAWN: C.B                           | DATE: JAN. 01/20 | 19    |
|                                                                                |                                                                                                                                                                                                                |                                      | DATE:            |       |
| EDAC INC<br>TORONTO, ONTARIO<br>CANADA<br>YOUR CONNECTION TO QUALITY & SERVICE | THESE DRAWINGS AND SPECIFICATIONS<br>ARE THE PROPERTY OF EDAC INC.,AND<br>SHALL NOT BE REPRODUCED,OR COPIED<br>OR USED AS THE BASIS FOR THE<br>MANUFACTURE OR SALE OF APPARATUS<br>WITHOUT WRITTEN PERMISSION. | SCALE: (IN C.A.D. 1:1)               | SHEET 1 OF       | 2     |
|                                                                                |                                                                                                                                                                                                                | DRAWING NUMBER: 629-2W2-             | -650-3N4         | ISSUE |
|                                                                                |                                                                                                                                                                                                                | PART NUMBER: 629-2W2-                | -650-3N4         | 1     |