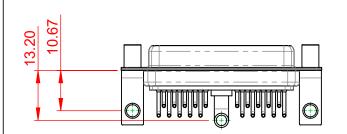

.XX ±0.13

.XXX ±0.05

| ISSUE NUMBER |  |
|--------------|--|
| ORIGINAL     |  |

(1)