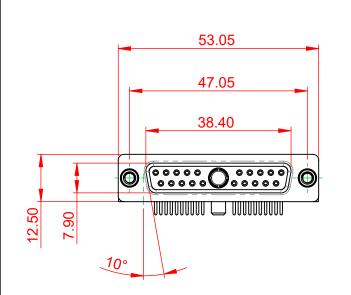

SIGNAL CONTACT CURRENT RATING: 5A PER CONTACT SIGNAL CONTACT RESISTANCE:  $10m\Omega$  MAX.

**INSULATOR RESISTANCE:** DIELECTRIC WITHSTANDING VOLTAGE:

|                                      |                                                                                                                                                                                                                |                         | SW REFERENCE NO.: 630 COMBO ASSEMBLY |       |  |
|--------------------------------------|----------------------------------------------------------------------------------------------------------------------------------------------------------------------------------------------------------------|-------------------------|--------------------------------------|-------|--|
| COMBINATION D-SUB                    |                                                                                                                                                                                                                | DRAWN: C.B              | DATE: JAN. 01/2019                   |       |  |
|                                      |                                                                                                                                                                                                                |                         | DATE:                                |       |  |
| EDAC INC                             | THESE DRAWINGS AND SPECIFICATIONS<br>ARE THE PROPERTY OF EDAC INC.,AND<br>SHALL NOT BE REPRODUCED,OR COPIED<br>OR USED AS THE BASIS FOR THE<br>MANUFACTURE OR SALE OF APPARATUS<br>WITHOUT WRITTEN PERMISSION. | SCALE: (IN C.A.D. 1:1)  | SHEET 1 OF                           | 2     |  |
| TORONTO, ONTARIO<br>CANADA           |                                                                                                                                                                                                                | DRAWING NUMBER: 630-21W | 1240-4N6                             | ISSUE |  |
| YOUR CONNECTION TO QUALITY & SERVICE |                                                                                                                                                                                                                | PART NUMBER: 630-21W    | 1240-4N6                             | 1     |  |