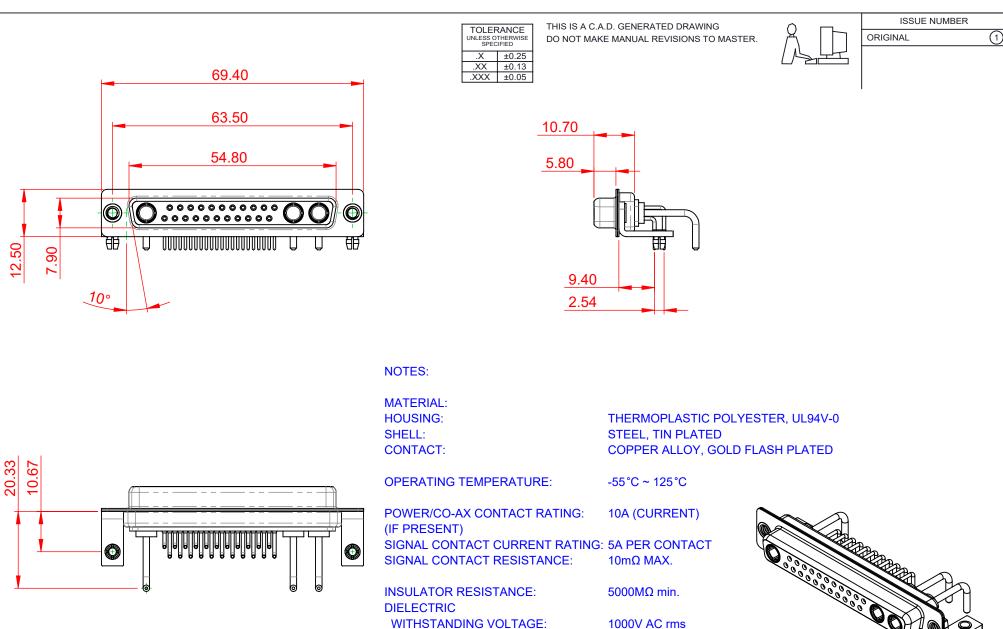

|                   |                                        |                                                                                                                                                                                                                |                                 | SW REFERENCE NO.: 630 COMBO ASSEMBLY |       |  |
|-------------------|----------------------------------------|----------------------------------------------------------------------------------------------------------------------------------------------------------------------------------------------------------------|---------------------------------|--------------------------------------|-------|--|
|                   | COMBINATION D-SUB                      |                                                                                                                                                                                                                | DRAWN: C.B                      | DATE: JAN. 01/20                     | 19    |  |
|                   |                                        |                                                                                                                                                                                                                | CHECKED:                        | DATE:                                |       |  |
|                   | EDAC INC<br>TORONTO, ONTARIO<br>CANADA | THESE DRAWINGS AND SPECIFICATIONS<br>ARE THE PROPERTY OF EDAC INC.,AND<br>SHALL NOT BE REPRODUCED,OR COPIED<br>OR USED AS THE BASIS FOR THE<br>MANUFACTURE OR SALE OF APPARATUS<br>WITHOUT WRITTEN PERMISSION. | SCALE: (IN C.A.D. 1:1)          | SHEET 1 OF                           | 2     |  |
|                   |                                        |                                                                                                                                                                                                                | DRAWING NUMBER: 630-25W3250-1TB |                                      | ISSUE |  |
| YOUR CONNECTION T | O QUALITY & SERVICE                    |                                                                                                                                                                                                                | PART NUMBER: 630-25W            | 3250-1TB                             | 1     |  |