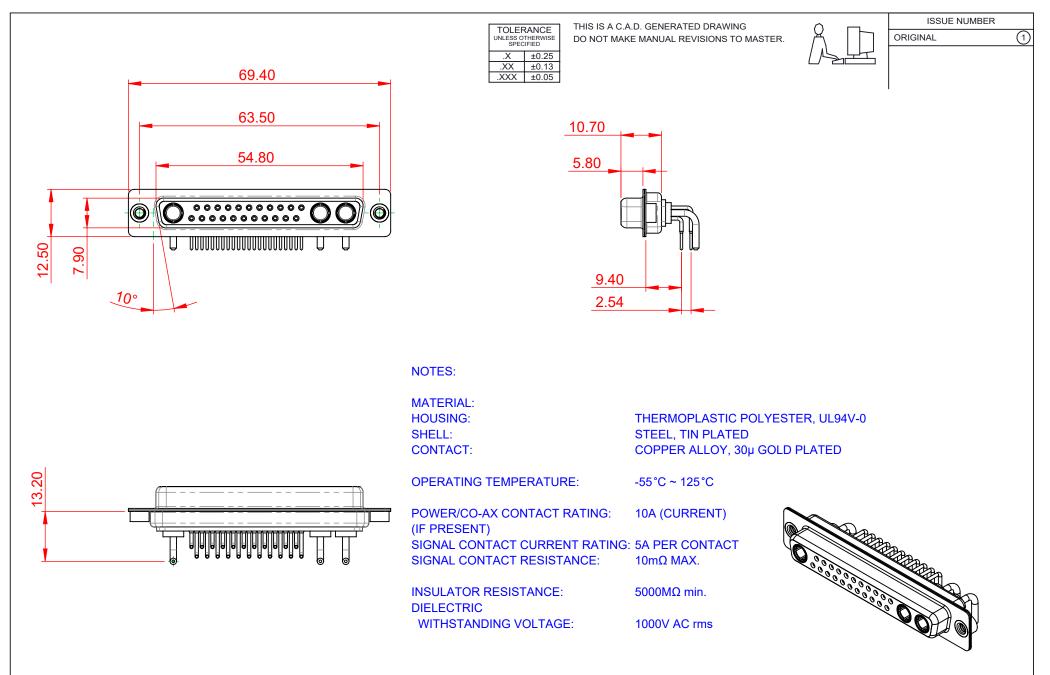

|                                      |                                                                                                                                                                                                                | SW REFERENCE NO.: 630 COMBO ASSEMBLY |                  |       |
|--------------------------------------|----------------------------------------------------------------------------------------------------------------------------------------------------------------------------------------------------------------|--------------------------------------|------------------|-------|
| COMBINATION                          | COMBINATION D-SUB                                                                                                                                                                                              |                                      | DATE: JAN. 01/20 | 19    |
|                                      |                                                                                                                                                                                                                | CHECKED:                             | DATE:            |       |
| EDAC INC                             | THESE DRAWINGS AND SPECIFICATIONS<br>ARE THE PROPERTY OF EDAC INC.,AND<br>SHALL NOT BE REPRODUCED,OR COPIED<br>OR USED AS THE BASIS FOR THE<br>MANUFACTURE OR SALE OF APPARATUS<br>WITHOUT WRITTEN PERMISSION. | SCALE: (IN C.A.D. 1:1)               | SHEET 1 OF       | 2     |
| TORONTO, ONTARIO<br>CANADA           |                                                                                                                                                                                                                | DRAWING NUMBER: 630-25W3640-1T2      |                  | ISSUE |
| YOUR CONNECTION TO QUALITY & SERVICE |                                                                                                                                                                                                                | PART NUMBER: 630-25W                 | 3640-1T2         | 1     |