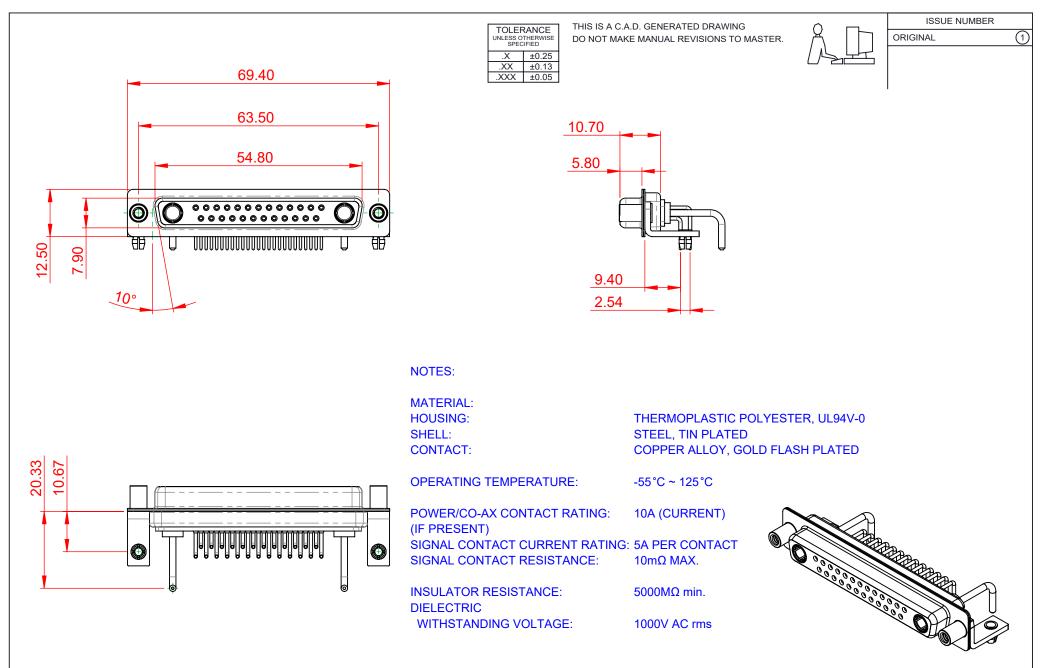

|                    | COMBINATION D-SUB          |                                                                                                                                       |                               | SW REFERENCE NO.: 630 COMBO ASSEMBLY |          |                    |       |  |
|--------------------|----------------------------|---------------------------------------------------------------------------------------------------------------------------------------|-------------------------------|--------------------------------------|----------|--------------------|-------|--|
|                    |                            |                                                                                                                                       |                               | DRAWN: C.B                           |          | DATE: JAN. 01/2019 |       |  |
|                    |                            |                                                                                                                                       |                               | CHECKED:                             |          | DATE:              |       |  |
|                    | EDAC INC                   | THESE DRAWINGS AND SPECIFICATIONS<br>ARE THE PROPERTY OF EDAC INCAND                                                                  | SCALE: (IN C.A.D.             | 1:1)                                 | SHEET 1  | OF                 | 2     |  |
|                    | TORONTO, ONTARIO<br>CANADA | SHALL NOT BE REPRODUCED, OR COPIED<br>OR USED AS THE BASIS FOR THE<br>MANUFACTURE OR SALE OF APPARATUS<br>WITHOUT WRITTEN PERMISSION. | DRAWING NUMBER: 630-27W2250-1 |                                      | 2250-1T5 |                    | ISSUE |  |
| YOUR CONNECTION TO | QUALITY & SERVICE          |                                                                                                                                       | PART NUMBER:                  | 630-27W                              | 2250-1T5 |                    | 1     |  |

THIS SERIES FULLY CONFORMS TO THE EUROPEAN UNION DIRECTIVES 2011/65/EU FOR RoHS COMPLIANCY. COMPLIANT

| SWIREFERENCE NO.: 050 COMBO ASSEMBLT |                    |   |  |  |
|--------------------------------------|--------------------|---|--|--|
| DRAWN: C.B                           | DATE: JAN. 01/2019 |   |  |  |
| CHECKED:                             | DATE:              |   |  |  |
| SCALE: (IN C.A.D. 1:1)               | SHEET 1 OF 2       |   |  |  |
| DRAWING NUMBER: 630-27W2             | 630-27W2250-1T5    |   |  |  |
| PART NUMBER: 630-27W2                | 2250-1T5           | 1 |  |  |
|                                      |                    |   |  |  |