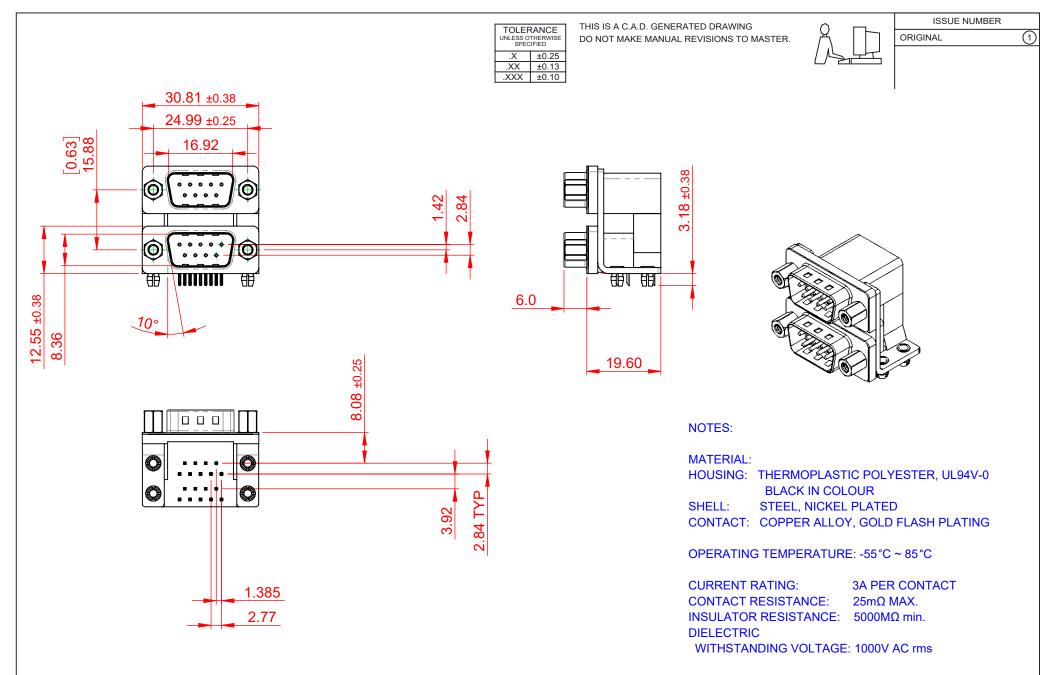

|         | 661 SERIES D-SUB CONNECTOR           |                                                                                                                                       | SW REFERENCE NO.: 661 ASSEMBLY  |                  |       |
|---------|--------------------------------------|---------------------------------------------------------------------------------------------------------------------------------------|---------------------------------|------------------|-------|
|         |                                      |                                                                                                                                       | DRAWN: C.B                      | DATE: AUG. 01/20 | )18   |
|         |                                      |                                                                                                                                       | CHECKED:                        | DATE:            |       |
|         | EDAC INC                             | THESE DRAWINGS AND SPECIFICATIONS<br>ARE THE PROPERTY OF EDAC INCAND                                                                  | SCALE: 1:1                      | SHEET 1 OF       | 1     |
| S<br>Y. | TORONTO, ONTARIO<br>CANADA           | SHALL NOT BE REPRODUCED, OR COPIED<br>OR USED AS THE BASIS FOR THE<br>MANUFACTURE OR SALE OF APPARATUS<br>WITHOUT WRITTEN PERMISSION. | DRAWING NUMBER: 661-009-264-043 |                  | ISSUE |
|         | YOUR CONNECTION TO QUALITY & SERVICE |                                                                                                                                       | PART NUMBER: 661-009-2          | 264-043          | 1     |