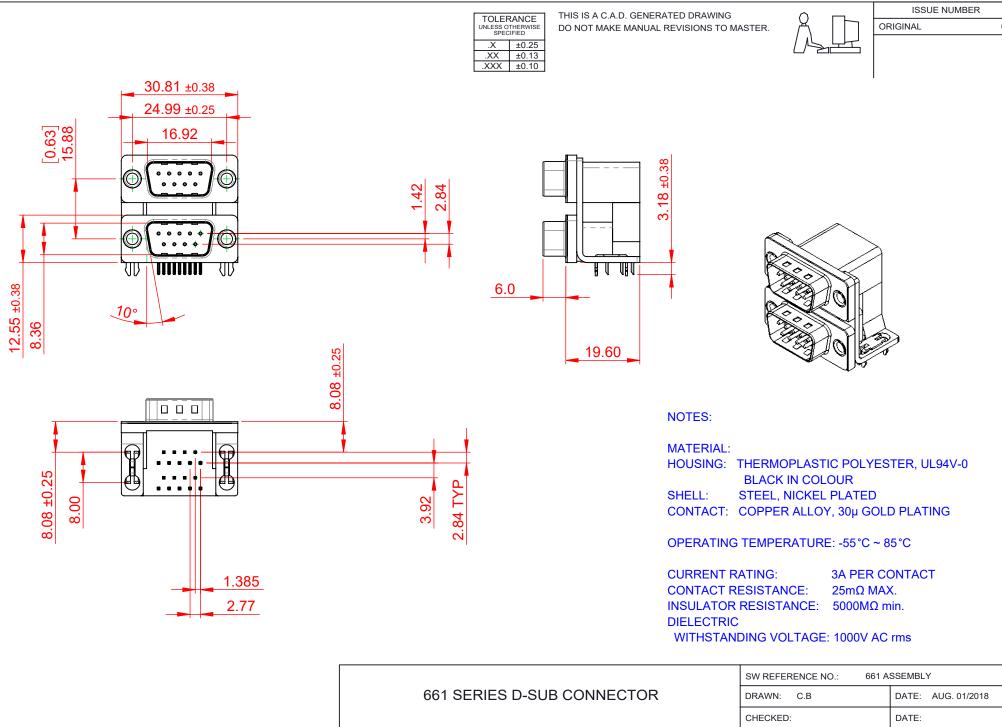

|   | SW REFERENCE NO.: 661 ASSEMBLY  |                    |   |
|---|---------------------------------|--------------------|---|
|   | DRAWN: C.B                      | DATE: AUG. 01/2018 |   |
|   | CHECKED:                        | DATE:              | _ |
|   | SCALE: 1:1                      | SHEET 1 OF 1       |   |
| ĺ | DDAMING NUMBER: 661 000 664 024 |                    | _ |

DRAWING NUMBER:

PART NUMBER:

661-009-664-034 ISSUE 661-009-664-034