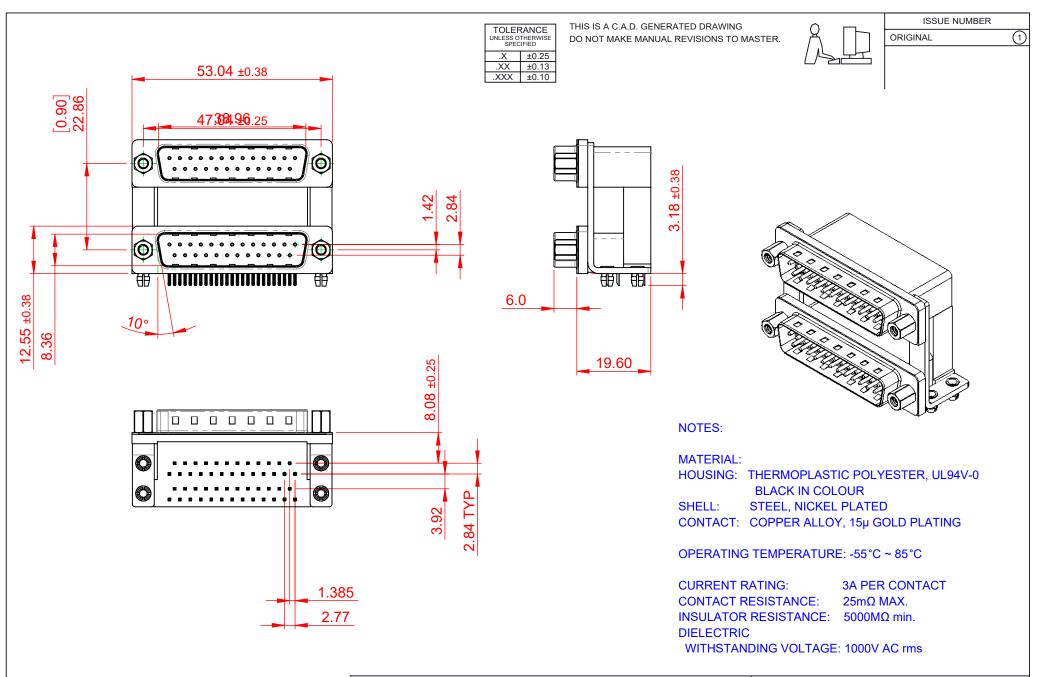

|                                  | 661 SERIES D-SUB CONNECTOR                                                     |                                                                                                                                                                                                                | SW REFERENCE NO.: 661 ASSEMBLY  |          |                    |   |
|----------------------------------|--------------------------------------------------------------------------------|----------------------------------------------------------------------------------------------------------------------------------------------------------------------------------------------------------------|---------------------------------|----------|--------------------|---|
|                                  |                                                                                |                                                                                                                                                                                                                | DRAWN: C.B                      |          | DATE: AUG. 01/2018 |   |
|                                  |                                                                                |                                                                                                                                                                                                                | CHECKED:                        |          | DATE:              |   |
| ORMS TO<br>RECTIVES<br>MPLIANCY. | EDAC INC<br>TORONTO, ONTARIO<br>CANADA<br>YOUR CONNECTION TO QUALITY & SERVICE | THESE DRAWINGS AND SPECIFICATIONS<br>ARE THE PROPERTY OF EDAC INC.,AND<br>SHALL NOT BE REPRODUCED,OR COPIED<br>OR USED AS THE BASIS FOR THE<br>MANUFACTURE OR SALE OF APPARATUS<br>WITHOUT WRITTEN PERMISSION. | SCALE: 1:1                      |          | SHEET 1 OF         | 1 |
|                                  |                                                                                |                                                                                                                                                                                                                | DRAWING NUMBER: 661-025-364-049 |          | ISSUE              |   |
|                                  |                                                                                |                                                                                                                                                                                                                | PART NUMBER: 6                  | 61-025-3 | 64-049             | 1 |