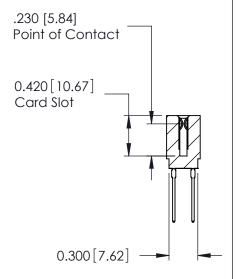

THIS IS A C.A.D. GENERATED DRAWING DO NOT MAKE MANUAL REVISIONS TO MASTER.

ISSUE NUMBER

ORIGINAL

Contact Information
545-Wire Wrap, High Point - Tail LG.=.560(14.22)
.100" (2.54mm) Contact Spacing x .200" (5.08mm) Row Spacing

| 725 Series Ultra-Mate Card Edge Connector - Press Fit |                                                                                                                                                                                                   | ACAD REFERENCE NO. 725-ENG MASTER |         |          |
|-------------------------------------------------------|---------------------------------------------------------------------------------------------------------------------------------------------------------------------------------------------------|-----------------------------------|---------|----------|
|                                                       |                                                                                                                                                                                                   | DRAWN: J.LEE                      | ECHO!   | Aea Acta |
| Part Number: 725-028-545-201                          |                                                                                                                                                                                                   | CHECKED:                          | DATE:   |          |
| EDAC INC                                              | THESE DRAWINGS AND SPECIFICATIONS ARE THE PROPERTY OF EDAC INC., AND SHALL NOT BE REPRODUCED, OR COPIED OR USED AS THE BASIS FOR THE MANUFACTURE OR SALE OF APPARATUS WITHOUT WRITTEN PERMISSION. | SCALE:                            | SHEET 1 | OF 1     |
| TORONTO, ONTARIO SHALI                                |                                                                                                                                                                                                   | DRAWING NUMBER                    |         | ISSUE    |
| YOUR CONNECTION TO QUALITY & SERVICE                  |                                                                                                                                                                                                   | 725-ENG MASTER                    |         | 1        |
| TOOK CONNECTION TO QUALITY & SERVICE WITH             |                                                                                                                                                                                                   |                                   |         |          |