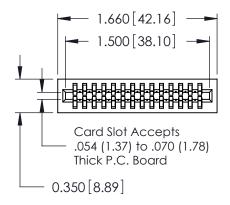

| 725 Series Ultra-Mate Card Edge Connector - Press Fit |                                                                                                                                                                                                   | ACAD REFERENCE NO. 725-ENG MASTER |         |          |
|-------------------------------------------------------|---------------------------------------------------------------------------------------------------------------------------------------------------------------------------------------------------|-----------------------------------|---------|----------|
|                                                       |                                                                                                                                                                                                   | DRAWN: J.LEE                      | ECHO!   | Aea Acta |
| Part Number: 725-028-545-201                          |                                                                                                                                                                                                   | CHECKED:                          | DATE:   |          |
| EDAC INC                                              | THESE DRAWINGS AND SPECIFICATIONS ARE THE PROPERTY OF EDAC INC., AND SHALL NOT BE REPRODUCED, OR COPIED OR USED AS THE BASIS FOR THE MANUFACTURE OR SALE OF APPARATUS WITHOUT WRITTEN PERMISSION. | SCALE:                            | SHEET 1 | OF 1     |
| TORONTO, ONTARIO SHALI                                |                                                                                                                                                                                                   | DRAWING NUMBER                    |         | ISSUE    |
| YOUR CONNECTION TO QUALITY & SERVICE                  |                                                                                                                                                                                                   | 725-ENG MASTER                    |         | 1        |
| TOOK CONNECTION TO QUALITY & SERVICE WITH             |                                                                                                                                                                                                   |                                   |         |          |