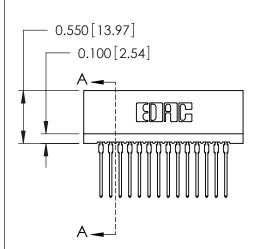

THIS IS A C.A.D. GENERATED DRAWING DO NOT MAKE MANUAL REVISIONS TO MASTER.

ISSUE NUMBER

ORIGINAL

Contact Information
545-Wire Wrap, High Point - Tail LG.=.560(14.22)
.100" (2.54mm) Contact Spacing x .200" (5.08mm) Row Spacing

| 725 Series Ultra-Mate Card Edge Connector - Press Fit |                                                                                                                                                                                                   | ACAD REFERENCE NO. 725-ENG MASTER |         |          |
|-------------------------------------------------------|---------------------------------------------------------------------------------------------------------------------------------------------------------------------------------------------------|-----------------------------------|---------|----------|
|                                                       |                                                                                                                                                                                                   | DRAWN: J.LEE                      | ECHO!   | Aea Acta |
| Part Number: 725-028-545-201                          |                                                                                                                                                                                                   | CHECKED:                          | DATE:   |          |
| EDAC INC                                              | THESE DRAWINGS AND SPECIFICATIONS ARE THE PROPERTY OF EDAC INC., AND SHALL NOT BE REPRODUCED, OR COPIED OR USED AS THE BASIS FOR THE MANUFACTURE OR SALE OF APPARATUS WITHOUT WRITTEN PERMISSION. | SCALE:                            | SHEET 1 | OF 1     |
| TORONTO, ONTARIO SHALI                                |                                                                                                                                                                                                   | DRAWING NUMBER                    |         | ISSUE    |
| YOUR CONNECTION TO QUALITY & SERVICE                  |                                                                                                                                                                                                   | 725-ENG MASTER                    |         | 1        |
| TOOK CONNECTION TO QUALITY & SERVICE WITH             |                                                                                                                                                                                                   |                                   |         |          |