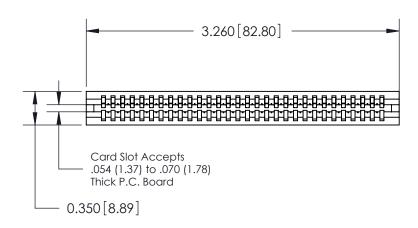

THIS IS A C.A.D. GENERATED DRAWING DO NOT MAKE MANUAL REVISIONS TO MASTER.

ISSUE NUMBER

ORIGINAL

Contact Information
525-P.C. Tail, High Point - Tail LG.=.190(4.83)
.100" (2.54mm) Contact Spacing x .200" (5.08mm) Row Spacing