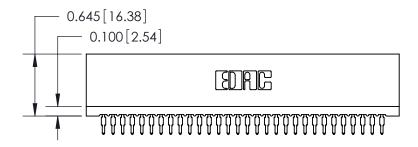

THIS IS A C.A.D. GENERATED DRAWING DO NOT MAKE MANUAL REVISIONS TO MASTER.

ISSUE NUMBER

ORIGINAL

Contact Information
525-P.C. Tail, High Point - Tail LG.=.190(4.83)
.100" (2.54mm) Contact Spacing x .200" (5.08mm) Row Spacing