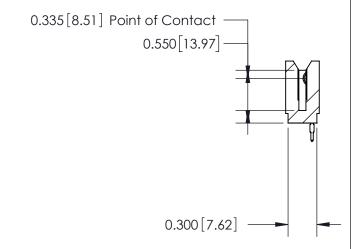

THIS IS A C.A.D. GENERATED DRAWING DO NOT MAKE MANUAL REVISIONS TO MASTER.

ISSUE NUMBER

ORIGINAL

Contact Information
525-P.C. Tail, High Point - Tail LG.=.190(4.83)
.100" (2.54mm) Contact Spacing x .200" (5.08mm) Row Spacing