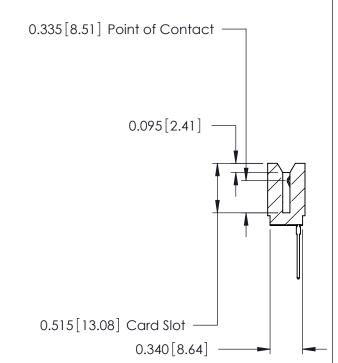

ORIGINAL

Contact Information
545-Wire Wrap, High Point - Tail LG.=.560(14.22)
.125" (3.18mm) Contact Spacing x .250" (6.35mm) Row Spacing

| 746 Series Ultra-Mate Card Edge Connector - Press Fit |                                            |                                                                                                                                                                                                  |                | ACAD REFERENCE NO. |                 | 746-ENG MASTER |  |
|-------------------------------------------------------|--------------------------------------------|--------------------------------------------------------------------------------------------------------------------------------------------------------------------------------------------------|----------------|--------------------|-----------------|----------------|--|
| Ğ                                                     |                                            |                                                                                                                                                                                                  | DRAWN:         | J.LEE              | DATE: AUG 20/09 |                |  |
| Part Number: 746-019-545-106                          |                                            |                                                                                                                                                                                                  | CHECKED:       |                    | DATE:           |                |  |
|                                                       | EDAC INC                                   | THESE DRAWINGS AND SPECIFICATIONS ARE THE PROPERTY OF EDAC INC., AND SHALL NOT BE REPRODUCED, OR COPIED OR USED AS THE BASIS FOR THE MANUFACTURE OR SALE OF APPARATUS WITHOUT WRITTEN PERMISSION | SCALE:         |                    | SHEET 1 OF 1    |                |  |
|                                                       | TORONTO, ONTARIO CANADA OLIALITY & SERVICE |                                                                                                                                                                                                  | DRAWING NUMBER |                    |                 | ISSUE          |  |
| YOUR CONNECTION TO                                    |                                            |                                                                                                                                                                                                  | 746-ENG MASTER |                    | ₹               | 1              |  |
| WITHOUT WRITTEN FERMISSION.                           |                                            |                                                                                                                                                                                                  |                |                    |                 |                |  |