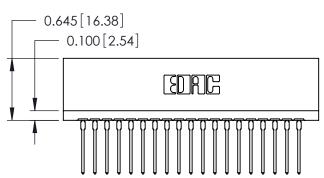

ORIGINAL

Contact Information
545-Wire Wrap, High Point - Tail LG.=.560(14.22)
.125" (3.18mm) Contact Spacing x .250" (6.35mm) Row Spacing

| 746 Series Ultra-Mate Card Edge Connector - Press Fit |                                            |                                                                                                                                                                                                  |                | ACAD REFERENCE NO. |                 | 746-ENG MASTER |  |
|-------------------------------------------------------|--------------------------------------------|--------------------------------------------------------------------------------------------------------------------------------------------------------------------------------------------------|----------------|--------------------|-----------------|----------------|--|
| Ğ                                                     |                                            |                                                                                                                                                                                                  | DRAWN:         | J.LEE              | DATE: AUG 20/09 |                |  |
| Part Number: 746-019-545-106                          |                                            |                                                                                                                                                                                                  | CHECKED:       |                    | DATE:           |                |  |
|                                                       | EDAC INC                                   | THESE DRAWINGS AND SPECIFICATIONS ARE THE PROPERTY OF EDAC INC., AND SHALL NOT BE REPRODUCED, OR COPIED OR USED AS THE BASIS FOR THE MANUFACTURE OR SALE OF APPARATUS WITHOUT WRITTEN PERMISSION | SCALE:         |                    | SHEET 1 OF 1    |                |  |
|                                                       | TORONTO, ONTARIO CANADA OLIALITY & SERVICE |                                                                                                                                                                                                  | DRAWING NUMBER |                    |                 | ISSUE          |  |
| YOUR CONNECTION TO                                    |                                            |                                                                                                                                                                                                  | 746-ENG MASTER |                    | ₹               | 1              |  |
| WITHOUT WRITTEN FERMISSION.                           |                                            |                                                                                                                                                                                                  |                |                    |                 |                |  |