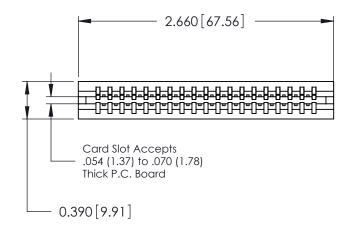

ORIGINAL

Contact Information
545-Wire Wrap, High Point - Tail LG.=.560(14.22)
.125" (3.18mm) Contact Spacing x .250" (6.35mm) Row Spacing

| 746 Series Ultra-Mate Card Edge Connector - Press Fit |                                            |                                                                                                                                                                                                  |                | ACAD REFERENCE NO. |                 | 746-ENG MASTER |  |
|-------------------------------------------------------|--------------------------------------------|--------------------------------------------------------------------------------------------------------------------------------------------------------------------------------------------------|----------------|--------------------|-----------------|----------------|--|
| Ğ                                                     |                                            |                                                                                                                                                                                                  | DRAWN:         | J.LEE              | DATE: AUG 20/09 |                |  |
| Part Number: 746-019-545-106                          |                                            |                                                                                                                                                                                                  | CHECKED:       |                    | DATE:           |                |  |
|                                                       | EDAC INC                                   | THESE DRAWINGS AND SPECIFICATIONS ARE THE PROPERTY OF EDAC INC., AND SHALL NOT BE REPRODUCED, OR COPIED OR USED AS THE BASIS FOR THE MANUFACTURE OR SALE OF APPARATUS WITHOUT WRITTEN PERMISSION | SCALE:         |                    | SHEET 1 OF 1    |                |  |
|                                                       | TORONTO, ONTARIO CANADA OLIALITY & SERVICE |                                                                                                                                                                                                  | DRAWING NUMBER |                    |                 | ISSUE          |  |
| YOUR CONNECTION TO                                    |                                            |                                                                                                                                                                                                  | 746-ENG MASTER |                    | ₹               | 1              |  |
| WITHOUT WRITTEN FERMISSION.                           |                                            |                                                                                                                                                                                                  |                |                    |                 |                |  |