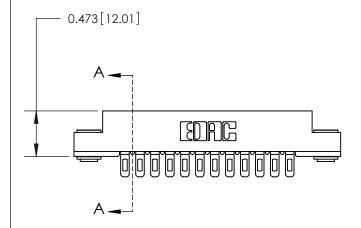

## **Contact Detail**

Wire Hole .089x.014(2.29x0.36) - Tail LG=.213(5.41) .156 [3.96] Contact Spacing x .200 [5.08] Row Spacing

**SECTION A-A** 

.175 [4.45] Point of Contact (Measured from bottom of Card Slot)