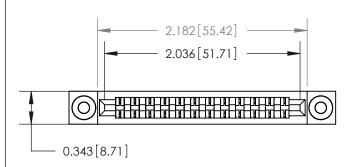

## **Mounting Option**

.116 (2.95) I.D. Floating Eyelets

## **Contact Detail**

Wire Hole .089x.014(2.29x0.36) - Tail LG=.213(5.41) .156 [3.96] Contact Spacing x .200 [5.08] Row Spacing





**SECTION A-A** 

.175 [4.45] Point of Contact (Measured from bottom of Card Slot)



**See Accompanying Page for:** 

**Contact Bend Details** 

807/857 Series High Temp Card Edge Connector Part Number: 807-012-401-103

YOUR CONNECTION TO QUALITY & SERVICE

| ACAD REFERENCE NO. 807 ENG MASTER |                  |
|-----------------------------------|------------------|
| DRAWN: J.LEE                      | DATE: AUG. 11/09 |
| CHECKED:                          | DATE:            |
| SCALE: NTS                        | SHEET 1 OF 2     |
| DRAWING NUMBER                    | ISSUE            |

807 Assembly