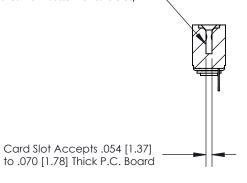

## **Mounting Option**

.116 (2.95) I.D. Floating Eyelets

## **Contact Detail**

Wire Hole .089x.014(2.29x0.36) - Tail LG=.213(5.41) .156 [3.96] Contact Spacing x .200 [5.08] Row Spacing





**SECTION A-A** 

.175 [4.45] Point of Contact (Measured from bottom of Card Slot)



**See Accompanying Page for:** 

**Contact Bend Details** 

807/857 Series High Temp Card Edge Connector Part Number: 807-012-401-103

YOUR CONNECTION TO QUALITY & SERVICE

| ACAD REFERENCE NO. 807 ENG MASTER |                  |
|-----------------------------------|------------------|
| DRAWN: J.LEE                      | DATE: AUG. 11/09 |
| CHECKED:                          | DATE:            |
| SCALE: NTS                        | SHEET 1 OF 2     |
| DRAWING NUMBER                    | ISSUE            |

807 Assembly