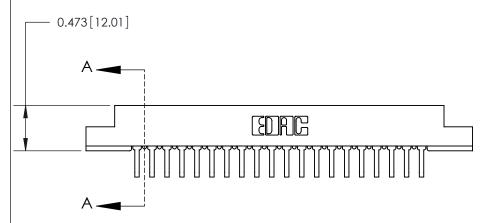

## **Contact Detail**

90 Degree Bend (Code 545 Contacts)

.156 [3.96] Contact Spacing x .200 [5.08] Row Spacing

SECTION A-A .095 [2.41] Point of Contact (Measured from bottom of Card Slot)

Card Slot Accepts .054 [1.37] to .070 [1.78] Thick P.C. Board

**See Accompanying Page for:** 

**Contact Bend Details** 

807/857 Series High Temp Card Edge Connector Part Number: 807-020-558-102

YOUR CONNECTION TO QUALITY & SERVICE

| ACAD REFERENCE NO. 807 ENG MASTER |                  |
|-----------------------------------|------------------|
| DRAWN: J.LEE                      | DATE: AUG. 11/09 |
| CHECKED:                          | DATE:            |
| SCALE: NTS                        | SHEET 1 OF 2     |
| DRAWING NUMBER                    | ISSUE            |