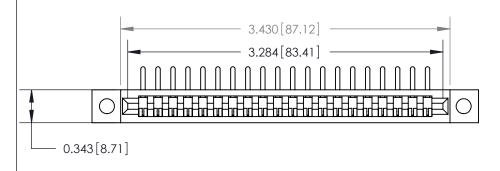

**Mounting Option** 

.128 (3.25) Dia. Mounting Holes

**See Accompanying Page for:** 

**Contact Bend Details** 

807/857 Series High Temp Card Edge Connector Part Number: 807-020-558-102

YOUR CONNECTION TO QUALITY & SERVICE

| ACAD REFERENCE NO. 807 ENG MASTER |                  |
|-----------------------------------|------------------|
| DRAWN: J.LEE                      | DATE: AUG. 11/09 |
| CHECKED:                          | DATE:            |
| SCALE: NTS                        | SHEET 1 OF 2     |
| DRAWING NUMBER                    | ISSUE            |