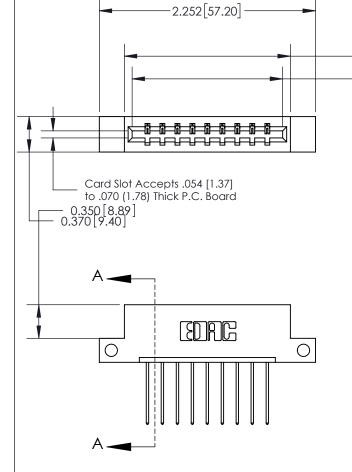

**Mounting Options** 

833 Series High Temp Card Edge Connector Part Number: 833-009-542-112

YOUR CONNECTION TO QUALITY & SERVICE

1.729 [43.92] 1.568 [39.83]

> **EDAC INC** TORONTO, ONTARIO CANADA

THESE DRAWINGS AND SPECIFICATIONS ARE THE PROPERTY OF EDAC INC.,AND SHALL NOT BE REPRODUCED, OR COPIED OR USED AS THE BASIS FOR THE MANUFACTURE OR SALE OF APPARATUS WITHOUT WRITTEN PERMISSION.

| ACAD REFERENCE NO. 833 ENG MASTER |                  |  |  |
|-----------------------------------|------------------|--|--|
| DRAWN: J.LEE                      | DATE: OCT. 14/09 |  |  |
| CHECKED:                          | DATE:            |  |  |
| SCALE: NTS                        | SHEET 1 OF 3     |  |  |
| DRAWING NUMBER                    | ISSUE            |  |  |
| 833 Assembly                      | 1                |  |  |