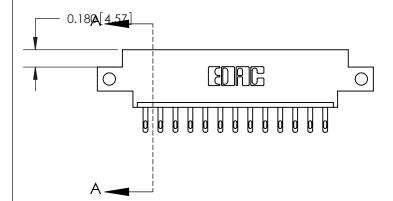

**Mounting Option** 

12-.128 (3.25) Dia. Side Mounting Holes

## **Contact Detail**

500-Wire Hole .050x.025(1.27x0.64) - Tail LG=.260(6.60) .156 [3.96] Contact Spacing x .200 [5.08] Row Spacing





## See Accompanying Page for:

- **Bend Detail**
- **Mounting Options**

THIS IS A C.A.D. GENERATED DRAWING DO NOT MAKE MANUAL REVISIONS TO MASTER.



ISSUE NUMBER ORIGINAL



833 Series High Temp Card Edge Connector Part Number: 833-013-500-612



**EDAC INC** TORONTO, ONTARIO CANADA

THESE DRAWINGS AND SPECIFICATIONS ARE THE PROPERTY OF EDAC INC.,AND SHALL NOT BE REPRODUCED, OR COPIED OR USED AS THE BASIS FOR THE MANUFACTURE OR SALE OF APPARATUS WITHOUT WRITTEN PERMISSION.

| ACAD REFERENCE NO. | 833 ENG MASTER   |               |  |
|--------------------|------------------|---------------|--|
| DRAWN: J.LEE       | DATE: OCT. 14/09 |               |  |
| CHECKED:           | DATE:            |               |  |
| SCALE: NTS         | SHEET            | 1 <b>OF</b> 3 |  |
| DRAWING NU