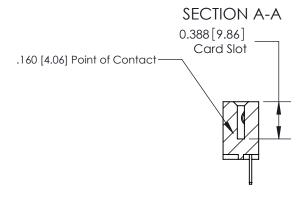

## **Contact Detail**

500-Wire Hole .050x.025(1.27x0.64) - Tail LG=.260(6.60) .156 [3.96] Contact Spacing x .200 [5.08] Row Spacing