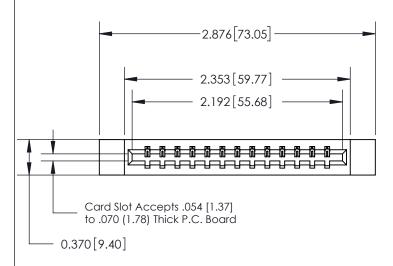

## See Accompanying Page for:

- **Bend Detail**
- **Mounting Options**

THIS IS A C.A.D. GENERATED DRAWING DO NOT MAKE MANUAL REVISIONS TO MASTER.

ISSUE NUMBER ORIGINAL

833 Series High Temp Card Edge Connector Part Number: 833-013-500-612