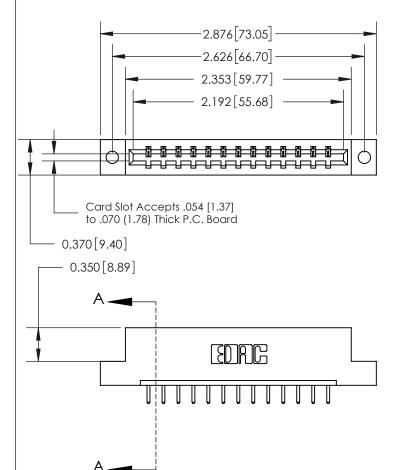

833 Series High Temp Card Edge Connector Part Number: 833-013-520-102

**EDAC INC** TORONTO, ONTARIO CANADA

THESE DRAWINGS AND SPECIFICATIONS ARE THE PROPERTY OF EDAC INC.,AND SHALL NOT BE REPRODUCED, OR COPIED OR USED AS THE BASIS FOR THE MANUFACTURE OR SALE OF APPARATUS WITHOUT WRITTEN PERMISSION.

| ACAD REFERENCE NO. | 833 ENG MASTER   |  |  |
|--------------------|------------------|--|--|
| DRAWN: J.LEE       | DATE: OCT. 14/09 |  |  |
| CHECKED:           | DATE:            |  |  |
| SCALE: NTS         | SHEET 1 OF 3     |  |  |
| DRAWING NUMBER     | ISSUE            |  |  |
| 833 Assembly       | 1                |  |  |