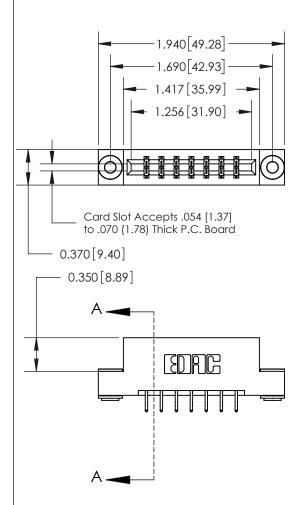

ISSUE NUMBER ORIGINAL

833 Series High Temp Card Edge Connector Part Number: 833-014-556-203

**EDAC INC** TORONTO, ONTARIO CANADA

THESE DRAWINGS AND SPECIFICATIONS ARE THE PROPERTY OF EDAC INC.,AND SHALL NOT BE REPRODUCED, OR COPIED OR USED AS THE BASIS FOR THE MANUFACTURE OR SALE OF APPARATUS WITHOUT WRITTEN PERMISSION.

| ACAD REFERENCE NO. | 833 ENG MASTER   |  |  |
|--------------------|------------------|--|--|
| DRAWN: J.LEE       | DATE: OCT. 14/09 |  |  |
| CHECKED:           | DATE:            |  |  |
| SCALE: NTS         | SHEET 1 OF 3     |  |  |
| DRAWING NUMBER     | ISSUE            |  |  |
| 833 Assembly       | 1                |  |  |