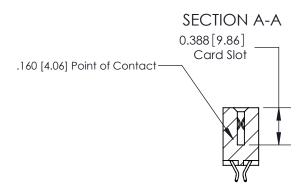

ISSUE NUMBER ORIGINAL

833 Series High Temp Card Edge Connector Part Number: 833-014-556-203

**EDAC INC** TORONTO, ONTARIO CANADA

THESE DRAWINGS AND SPECIFICATIONS ARE THE PROPERTY OF EDAC INC.,AND SHALL NOT BE REPRODUCED, OR COPIED OR USED AS THE BASIS FOR THE MANUFACTURE OR SALE OF APPARATUS WITHOUT WRITTEN PERMISSION.

| ACAD REFERENCE NO. | 833 ENG MASTER   |  |  |
|--------------------|------------------|--|--|
| DRAWN: J.LEE       | DATE: OCT. 14/09 |  |  |
| CHECKED:           | DATE:            |  |  |
| SCALE: NTS         | SHEET 1 OF 3     |  |  |
| DRAWING NUMBER     | ISSUE            |  |  |
| 833 Assembly       | 1                |  |  |