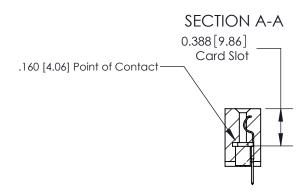

## **Contact Detail**

520-P.C. Tail .030x.018(0.76x0.46) - Tail LG=.175(4.45)

.156 [3.96] Contact Spacing x .200 [5.08] Row Spacing

THIS IS A C.A.D. GENERATED DRAWING DO NOT MAKE MANUAL REVISIONS TO MASTER.

## See Accompanying Page for:

- **Bend Detail**
- **Mounting Options**

833 Series High Temp Card Edge Connector Part Number: 833-020-520-108

**EDAC INC** TORONTO, ONTARIO CANADA

THESE DRAWINGS AND SPECIFICATIONS ARE THE PROPERTY OF EDAC INC.,AND SHALL NOT BE REPRODUCED, OR COPIED OR USED AS THE BASIS FOR THE MANUFACTURE OR SALE OF APPARATUS WITHOUT WRITTEN PERMISSION.