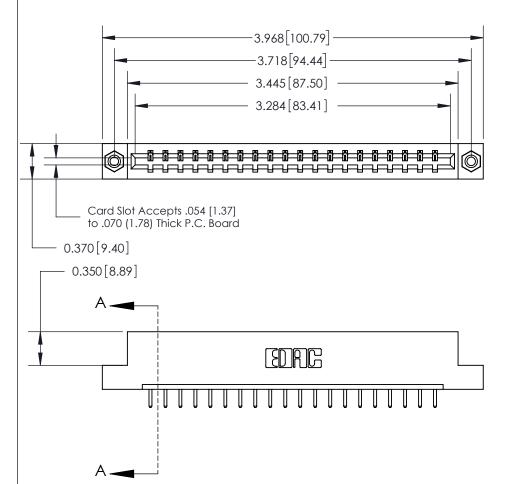

## **Contact Detail**

520-P.C. Tail .030x.018(0.76x0.46) - Tail LG=.175(4.45)

.156 [3.96] Contact Spacing x .200 [5.08] Row Spacing

THIS IS A C.A.D. GENERATED DRAWING DO NOT MAKE MANUAL REVISIONS TO MASTER.

## See Accompanying Page for:

- **Bend Detail**
- **Mounting Options**

833 Series High Temp Card Edge Connector Part Number: 833-020-520-108

**EDAC INC** TORONTO, ONTARIO CANADA

THESE DRAWINGS AND SPECIFICATIONS ARE THE PROPERTY OF EDAC INC.,AND SHALL NOT BE REPRODUCED, OR COPIED OR USED AS THE BASIS FOR THE MANUFACTURE OR SALE OF APPARATUS WITHOUT WRITTEN PERMISSION.