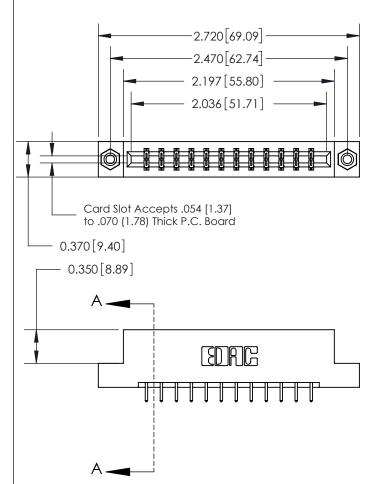

833 Series High Temp Card Edge Connector Part Number: 833-024-521-208

**EDAC INC** TORONTO, ONTARIO CANADA

THESE DRAWINGS AND SPECIFICATIONS ARE THE PROPERTY OF EDAC INC.,AND SHALL NOT BE REPRODUCED, OR COPIED OR USED AS THE BASIS FOR THE MANUFACTURE OR SALE OF APPARATUS WITHOUT WRITTEN PERMISSION.

| ACAD REFERENCE NO. | 833 ENG MASTER   |  |  |
|--------------------|------------------|--|--|
| DRAWN: J.LEE       | DATE: OCT. 14/09 |  |  |
| CHECKED:           | DATE:            |  |  |
| SCALE: NTS         | SHEET 1 OF 3     |  |  |
| DRAWING NUMBER     | ISSUE            |  |  |
| 833 Assembly       | 1                |  |  |