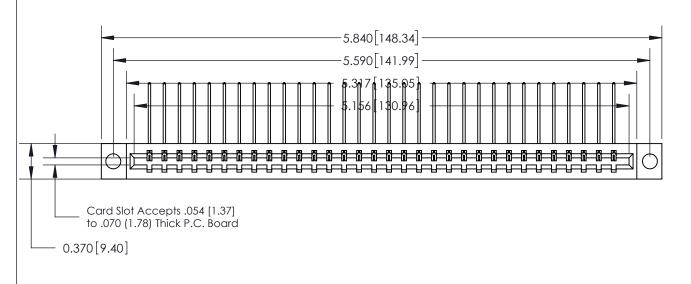

ISSUE NUMBER

ORIGINAL

SECTION A-A 0.388 [9.86]

Card Slot .160 [4.06] Point of Contact-

**See Accompanying Page for:** 

- **Bend Detail**
- **Mounting Options**

833 Series High Temp Card Edge Connector Part Number: 833-032-559-604