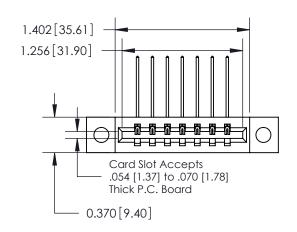

## **Mounting Option**

04-.156 (3.96) Dia. Mounting Holes

## **Contact Detail**

559-90 Degree Bend (Code 541 Contacts)

.156 [3.96] Contact Spacing x .200 [5.08] Row Spacing

**See Accompanying Page for:** 

**Contact Bend Details** 

THIS IS A C.A.D. GENERATED DRAWING DO NOT MAKE MANUAL REVISIONS TO MASTER.