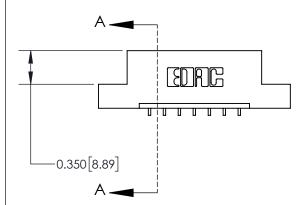

## **Mounting Option**

04-.156 (3.96) Dia. Mounting Holes

## **Contact Detail**

559-90 Degree Bend (Code 541 Contacts)

.156 [3.96] Contact Spacing x .200 [5.08] Row Spacing





**See Accompanying Page for:** 

**Contact Bend Details** 

THIS IS A C.A.D. GENERATED DRAWING DO NOT MAKE MANUAL REVISIONS TO MASTER.



ISSUE NUMBER

1

ORIGINAL



| 837/887 Series High Temp | Card Edge Connector |
|--------------------------|---------------------|
| Part Number: 837-007-55  | 9-104               |

YOUR CONNECTION TO QUALITY & SERVICE

**EDAC INC** TORONTO, ONTARIO CANADA

THESE DRAWINGS AND SPECIFICATIONS ARE THE PROPERTY OF EDAC INC., AND SHALL NOT BE REPRODUCED, OR COPIED OR USED AS THE BASIS FOR THE MANUFACTURE OR SALE OF APPARATUS WITHOUT WRITTEN PERMISSION.

| ACAD REFERENCE NO. | 837 ENG MASTER   |  |  |
|--------------------|------------------|--|--|
| DRAWN: J.LEE       | DATE: OCT. 06/09 |  |  |
| CHECKED:           | DATE:            |  |  |
| SCALE: NTS