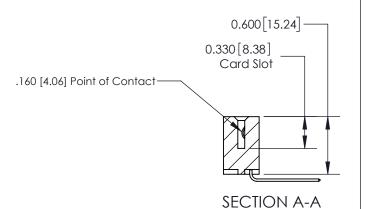

## **Contact Detail**

559-90 Degree Bend (Code 541 Contacts)

.156 [3.96] Contact Spacing x .200 [5.08] Row Spacing

**See Accompanying Page for:** 

**Contact Bend Details** 

THIS IS A C.A.D. GENERATED DRAWING DO NOT MAKE MANUAL REVISIONS TO MASTER.