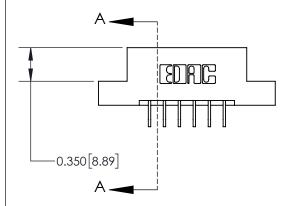

**Mounting Option** 

02-.128 (3.25) Dia. Mounting Holes

ISSUE NUMBER

ORIGINAL

1

| 837/887 Series High Temp Card Edge Connect | O |
|--------------------------------------------|---|
| Part Number: 837-012-559-202               |   |

**EDAC INC** TORONTO, ONTARIO CANADA

THESE DRAWINGS AND SPECIFICATIONS ARE THE PROPERTY OF EDAC INC.,AND SHALL NOT BE REPRODUCED, OR COPIED OR USED AS THE BASIS FOR THE MANUFACTURE OR SALE OF APPARATUS WITHOUT WRITTEN PERMISSION.

| ACAD REFERENCE NO. | 837 ENG MASTER   |  |  |
|--------------------|------------------|--|--|
| DRAWN: J.LEE       | DATE: OCT. 06/09 |  |  |
| CHECKED:           | DATE:            |  |  |
| SCALE: NTS         | SHEET 1 OF 2     |  |  |
| DRAWING NUMBER     | ISSUE            |  |  |
| 837 Assembly       | 1                |  |  |