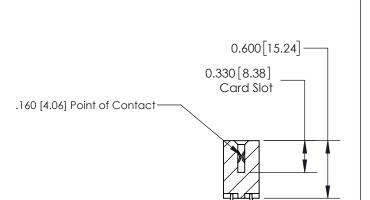

## **Contact Detail**

559-90 Degree Bend (Code 541 Contacts)

.156 [3.96] Contact Spacing x .200 [5.08] Row Spacing

**See Accompanying Page for:** 

**Contact Bend Details** 

THIS IS A C.A.D. GENERATED DRAWING DO NOT MAKE MANUAL REVISIONS TO MASTER.

SECTION A-A

ISSUE NUMBER

ORIGINAL

1

| 837/887 Series High Temp Card Edge Connector<br>Contact Bend Detail |                                                                                                                                     | ACAD REFERENCE NO.        | 837 ENG MASTER |               |
|---------------------------------------------------------------------|-------------------------------------------------------------------------------------------------------------------------------------|---------------------------|----------------|---------------|
|                                                                     |                                                                                                                                     | DRAWN: J.LEE DATE: OCT. 0 |                | T. 06/09      |
|                                                                     |                                                                                                                                     | CHECKED:                  | DATE:          |               |
| EDAC INC                                                            | THESE DRAWINGS AND SPECIFICATIONS ARE THE PROPERTY OF EDAC INC.,AND SHALL NOT BE REPRODUCED, OR COPIED OR USED AS THE BASIS FOR THE | SCALE: NTS                | SHEET          | 2 <b>OF</b> 2 |
| TORONTO, ONTARIO CANADA                                             |                                                                                                                                     | DRAWING NUMBER            |                | ISSUE         |
| YOUR CONNECTION TO QUALITY & SERVICE                                | MANUFACTURE OR SALE OF APPARATUS WITHOUT WRITTEN PERMISSION.                                                                        | 837 Assembly              |                | 1             |