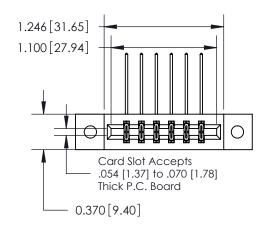

ISSUE NUMBER

ORIGINAL

1

| 837/887 Series High Temp Card Edge Connect | O |
|--------------------------------------------|---|
| Part Number: 837-012-559-202               |   |

**EDAC INC** TORONTO, ONTARIO CANADA

THESE DRAWINGS AND SPECIFICATIONS ARE THE PROPERTY OF EDAC INC.,AND SHALL NOT BE REPRODUCED, OR COPIED OR USED AS THE BASIS FOR THE MANUFACTURE OR SALE OF APPARATUS WITHOUT WRITTEN PERMISSION.

| ACAD REFERENCE NO. | 837 ENG MASTER   |  |  |
|--------------------|------------------|--|--|
| DRAWN: J.LEE       | DATE: OCT. 06/09 |  |  |
| CHECKED:           | DATE:            |  |  |
| SCALE: NTS         | SHEET 1 OF 2     |  |  |
| DRAWING NUMBER     | ISSUE            |  |  |
| 837 Assembly       | 1                |  |  |