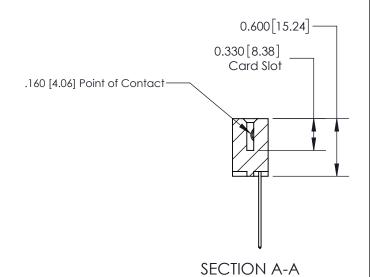

DRAWN: J.LEE DATE: OCT. 06/09 CHECKED: DATE: OF 2 SCALE: NTS SHEET 1 DRAWING NUMBER **ISSUE** 837 Assembly

837 ENG MASTER

ACAD REFERENCE NO.

See Accompanying Page for:

**Contact Bend Details** 

ISSUE NUMBER

ORIGINAL

1

| 837/887 Series High Temp Card Edge Connector<br>Contact Bend Detail |                                                                                                                                                                                                   | ACAD REFERENCE NO. 837 EN |                  | 3 MASTER      |
|---------------------------------------------------------------------|---------------------------------------------------------------------------------------------------------------------------------------------------------------------------------------------------|---------------------------|------------------|---------------|
|                                                                     |                                                                                                                                                                                                   | DRAWN: J.LEE              | DATE: OCT. 06/09 |               |
|                                                                     |                                                                                                                                                                                                   | CHECKED:                  | DATE:            |               |
| TORONTO, ONTARIO                                                    | THESE DRAWINGS AND SPECIFICATIONS ARE THE PROPERTY OF EDAC INC., AND SHALL NOT BE REPRODUCED, OR COPIED OR USED AS THE BASIS FOR THE MANUFACTURE OR SALE OF APPARATUS WITHOUT WRITTEN PERMISSION. | SCALE: NTS                | SHEET            | 2 <b>OF</b> 2 |
|                                                                     |                                                                                                                                                                                                   | DRAWING NUMBER            | •                | ISSUE         |
| YOUR CONNECTION TO QUALITY & SERVICE                                |                                                                                                                                                                                                   | 837 Assembly              |                  | 1             |