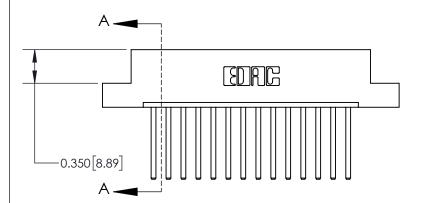

## **Contact Detail**

544-Wire Wrap .050x.025(1.27x0.64) - Tail LG=.750(19.05)

.156 [3.96] Contact Spacing x .200 [5.08] Row Spacing

THIS IS A C.A.D. GENERATED DRAWING DO NOT MAKE MANUAL REVISIONS TO MASTER.