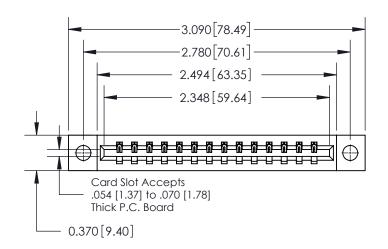

ISSUE NUMBER

ORIGINAL

837/887 Series High Temp Card Edge Connector Part Number: 837-014-544-104

YOUR CONNECTION TO QUALITY & SERVICE

**EDAC INC** TORONTO, ONTARIO CANADA

THESE DRAWINGS AND SPECIFICATIONS ARE THE PROPERTY OF EDAC INC.,AND SHALL NOT BE REPRODUCED, OR COPIED OR USED AS THE BASIS FOR THE MANUFACTURE OR SALE OF APPARATUS WITHOUT WRITTEN PERMISSION.

DRAWN: J.LEE DATE: OCT. 06/09 CHECKED: DATE: OF 2 SCALE: NTS SHEET 1 DRAWING NUMBER **ISSUE** 837 Assembly

837 ENG MASTER

ACAD REFERENCE NO.

See Accompanying Page for:

**Contact Bend Details** 

ISSUE NUMBER