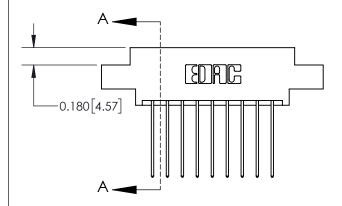

## **Mounting Option**

04-.156 (3.96) Dia. Mounting Holes

## **Contact Detail**

541-Wire Wrap .025 Sq.(0.64 Sq.) - Tail LG=.750(19.05) .156 [3.96] Contact Spacing x .200 [5.08] Row Spacing





**See Accompanying Page for:** 

**Contact Bend Details** 

THIS IS A C.A.D. GENERATED DRAWING DO NOT MAKE MANUAL REVISIONS TO MASTER.



ISSUE NUMBER

ORIGINAL



837/887 Series High Temp Card Edge Connector Part Number: 837-018-541-804



**EDAC INC** TORONTO, ONTARIO CANADA

THESE DRAWINGS AND SPECIFICATIONS ARE THE PROPERTY OF EDAC INC., AND SHALL NOT BE REPRODUCED, OR COPIED OR USED AS THE BASIS FOR THE MANUFACTURE OR SALE OF APPARATUS WITHOUT WRITTEN PERMISSION.

| ACAD REFERENCE NO. | 837 ENG MASTER   |  |  |
|--------------------|------------------|--|--|
| DRAWN: J.LEE       | DATE: OCT. 06/09 |  |  |
| CHECKED:           | DATE:            |  |  |
| SCALE: NTS         | SHEET 1 OF 2     |  |  |
| DRAWING NUMBER     | ISSUE            |  |  |
| 837 Assembly       | 1