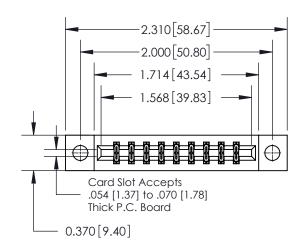

## **Mounting Option**

04-.156 (3.96) Dia. Mounting Holes

## **Contact Detail**

541-Wire Wrap .025 Sq.(0.64 Sq.) - Tail LG=.750(19.05) .156 [3.96] Contact Spacing x .200 [5.08] Row Spacing





**See Accompanying Page for:** 

**Contact Bend Details** 

THIS IS A C.A.D. GENERATED DRAWING DO NOT MAKE MANUAL REVISIONS TO MASTER.



ISSUE NUMBER

ORIGINAL



837/887 Series High Temp Card Edge Connector Part Number: 837-018-541-804



**EDAC INC** TORONTO, ONTARIO CANADA

THESE DRAWINGS AND SPECIFICATIONS ARE THE PROPERTY OF EDAC INC., AND SHALL NOT BE REPRODUCED, OR COPIED OR USED AS THE BASIS FOR THE MANUFACTURE OR SALE OF APPARATUS WITHOUT WRITTEN PERMISSION.

| ACAD REFERENCE NO. | 837 ENG MASTER   |  |  |
|--------------------|------------------|--|--|
| DRAWN: J.LEE       | DATE: OCT. 06/09 |  |  |
| CHECKED:           | DATE:            |  |  |
| SCALE: NTS         | SHEET 1 OF 2     |  |  |
| DRAWING NUMBER     | ISSUE            |  |  |
| 837 Assembly       | 1