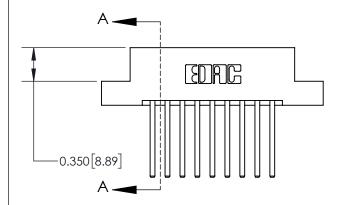

## **Contact Detail**

544-Wire Wrap .050x.025(1.27x0.64) - Tail LG=.750(19.05) .156 [3.96] Contact Spacing x .200 [5.08] Row Spacing

**See Accompanying Page for:** 

**Contact Bend Details** 

THIS IS A C.A.D. GENERATED DRAWING DO NOT MAKE MANUAL REVISIONS TO MASTER.