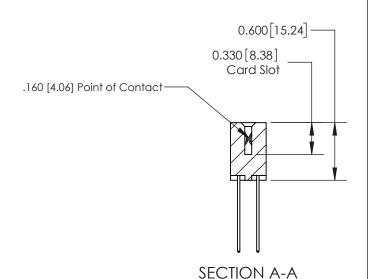

ISSUE NUMBER

ORIGINAL

1

| 837/887 Series High Temp Co                                           | ACAD REFERENCE NO.                                                                                                                                                                              | 837 ENG MASTER |                  |               |
|-----------------------------------------------------------------------|-------------------------------------------------------------------------------------------------------------------------------------------------------------------------------------------------|----------------|------------------|---------------|
| Contact Bend Detail                                                   | ara Lago Cormocron                                                                                                                                                                              | DRAWN: J.LEE   | DATE: OCT. 06/09 |               |
| Contact bend Detail                                                   |                                                                                                                                                                                                 | CHECKED: DATE  |                  |               |
| EDAC INC TORONTO, ONTARIO CANADA YOUR CONNECTION TO QUALITY & SERVICE | THESE DRAWINGS AND SPECIFICATIONS ARE THE PROPERTY OF EDAC INC.,AND SHALL NOT BE REPRODUCED,OR COPIED OR USED AS THE BASIS FOR THE MANUFACTURE OR SALE OF APPARATUS WITHOUT WRITTEN PERMISSION. | SCALE: NTS     | SHEET            | 2 <b>OF</b> 2 |
|                                                                       |                                                                                                                                                                                                 | DRAWING NUMBER |                  | ISSUE         |
|                                                                       |                                                                                                                                                                                                 | 837 Assembly   |                  | 1             |