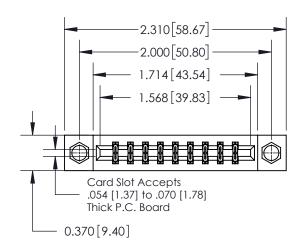

## **Mounting Option**

07-M3-0.5 Metric Threaded Inserts

## **Contact Detail**

544-Wire Wrap .050x.025(1.27x0.64) - Tail LG=.750(19.05) .156 [3.96] Contact Spacing x .200 [5.08] Row Spacing

**See Accompanying Page for:** 

**Contact Bend Details** 

THIS IS A C.A.D. GENERATED DRAWING DO NOT MAKE MANUAL REVISIONS TO MASTER.