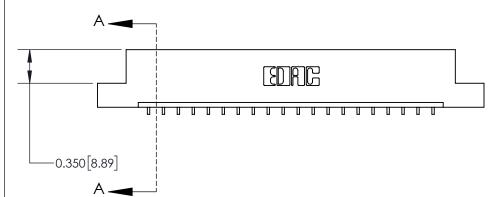

**Mounting Option** 

08-#4-40 Unified Threaded Inserts

## **Contact Detail**

559-90 Degree Bend (Code 541 Contacts)

.156 [3.96] Contact Spacing x .200 [5.08] Row Spacing





THIS IS A C.A.D. GENERATED DRAWING DO NOT MAKE MANUAL REVISIONS TO MASTER.



ISSUE NUMBER ORIGINAL



**See Accompanying Page for:** 

**Contact Bend Details** 

| 837/887 Series High Temp Card Edge Connector |
|----------------------------------------------|
| Part Number: 837-020-559-108                 |



**EDAC INC** TORONTO, ONTARIO CANADA

THESE DRAWINGS AND SPECIFICATIONS ARE THE PROPERTY OF EDAC INC.,AND SHALL NOT BE REPRODUCED, OR COPIED OR USED AS THE BASIS FOR THE MANUFACTURE OR SALE OF APPARATUS WITHOUT WRITTEN PERMISSION.

| ACAD REFERENCE NO. 837 ENG MAS |                  |  |  |
|--------------------------------|------------------|--|--|
| DRAWN: J.LEE                   | DATE: OCT. 06/09 |  |  |
| CHECKED:                       | DATE:            |  |  |
| SCALE: NTS