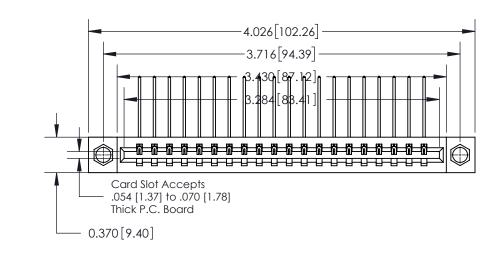

**See Accompanying Page for:** 

**Contact Bend Details** 

| 837/887 Series High Temp Card Edge Connector |
|----------------------------------------------|
| Part Number: 837-020-559-108                 |

**Mounting Option** 

08-#4-40 Unified Threaded Inserts