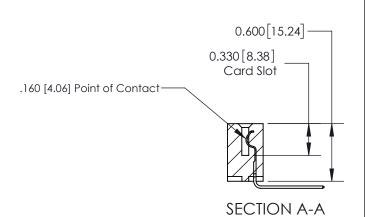

**See Accompanying Page for:** 

**Contact Bend Details** 

| 837/887 Series High Temp Card Edge Connector |
|----------------------------------------------|
| Part Number: 837-020-559-108                 |